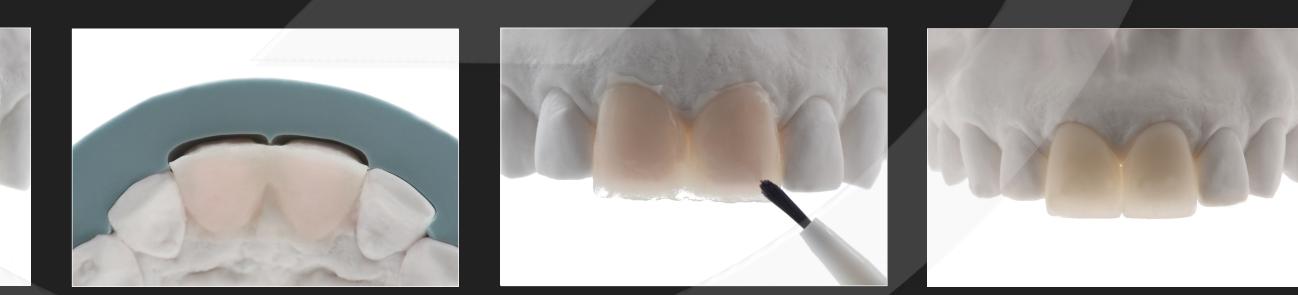

- · diagnostic wax-up
- · provisional fabrication

13:30 -15:00 LUNCH

15:00 -15:15 Case presentation: treatment/discussion

15:15 -17:00 **Workshop I**: provisional restoration and customize abutment fabrication

- · clinical re-evaluation
- · lab communication

17:00 -17:15 **coffee break** 

17:15 -19:00 **Theory II**: Final implant impression

- · cord packing technique
- · material impression technique

09:00 -10:30 **live patient II :**• final improfrom mare

•final impression protocols: from margin location to soft tissue support to final impression

10:30 -11:00 **coffee break** 

11:00 -13:30 **live patient II:** 

·lab communication from bite registrations to color