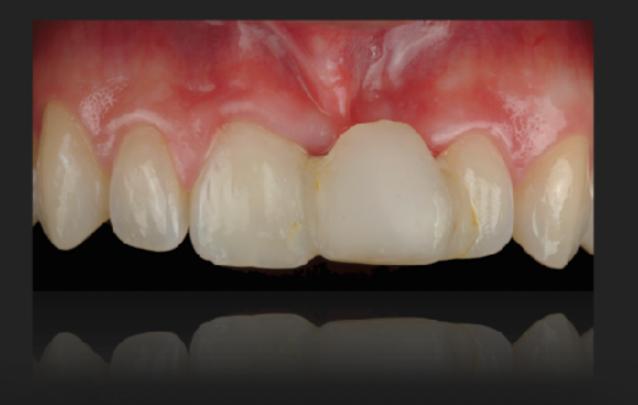

## LIVE PERFORMANCE

- tooth extraction # 21
- implant #21 nobelAcitve WP 5x13mm.
- 3D bio-oss packing
- Final zirconia abutment + provisional
- · circular CTG

gamborenadvancedteachir

afternoon

THEORY

DELAYED IMPLANT
PLACEMENT
CONSIDERATIONS
FOR SOFT-TISSUE
VOLUME CONTROL