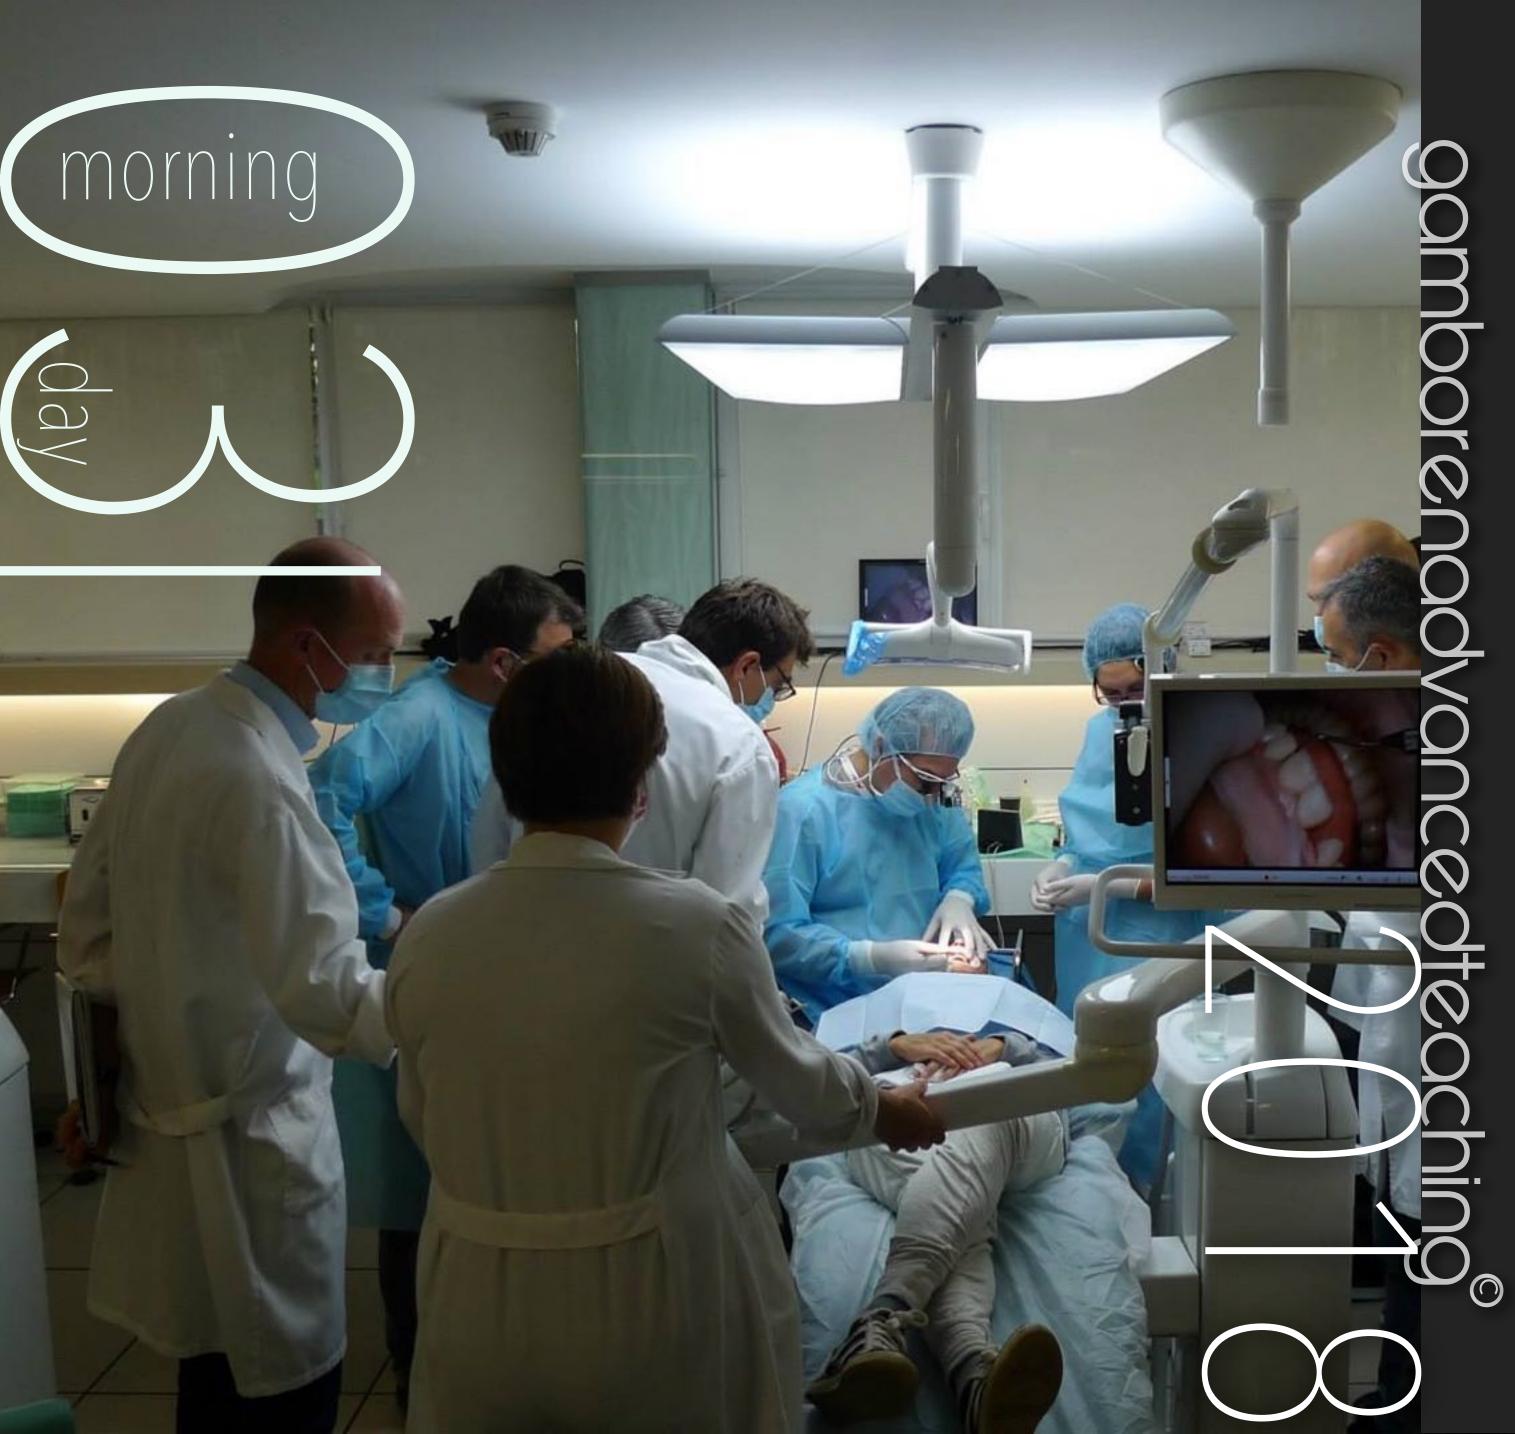

- 09:00 -10:30 live surgery 1 : delayed single tooth implant placement in the esthetic zone on a patient
- 10:30 -11:00 coffee break
- 11:00 -13:30 **hands-on I:** decisions process for the prosthetic protocol on immediate implant placement abutment & provisional crown emergence profile configuration, abutment fabrication,...
- 13:30 -15:00 lunch
- 15:00 -17:30 lecture II : new trends & concepts treating
   single tooth implants
  - · Delayed implant placement criteria & concept
    - ·ideal implant placement
    - · soft tissue management surgically to prosthetically guided
- 17:30 -17:45 coffee break
- 17:45 -19:00 lecture II : new trends & concepts treating single tooth implants
  - · timing & concept for abutment selection
  - · emergence profile configuration & concept

- 09:00 -10:30 live surgery 2 : immediate single tooth implant
   placement in the esthetic zone on a patient
- 10:30 -11:00 coffee break
- 11:00 -13:30 provisional management of single tooth implant in the esthetic zone
- 13:30 -15:00 lunch
- 15:00 -17:30 hands-on II : grafting harvesting techniques and management
- 17:30 -17:45 coffee break
- 17:45 -19:00 hands-on II : grafting harvesting techniques and management