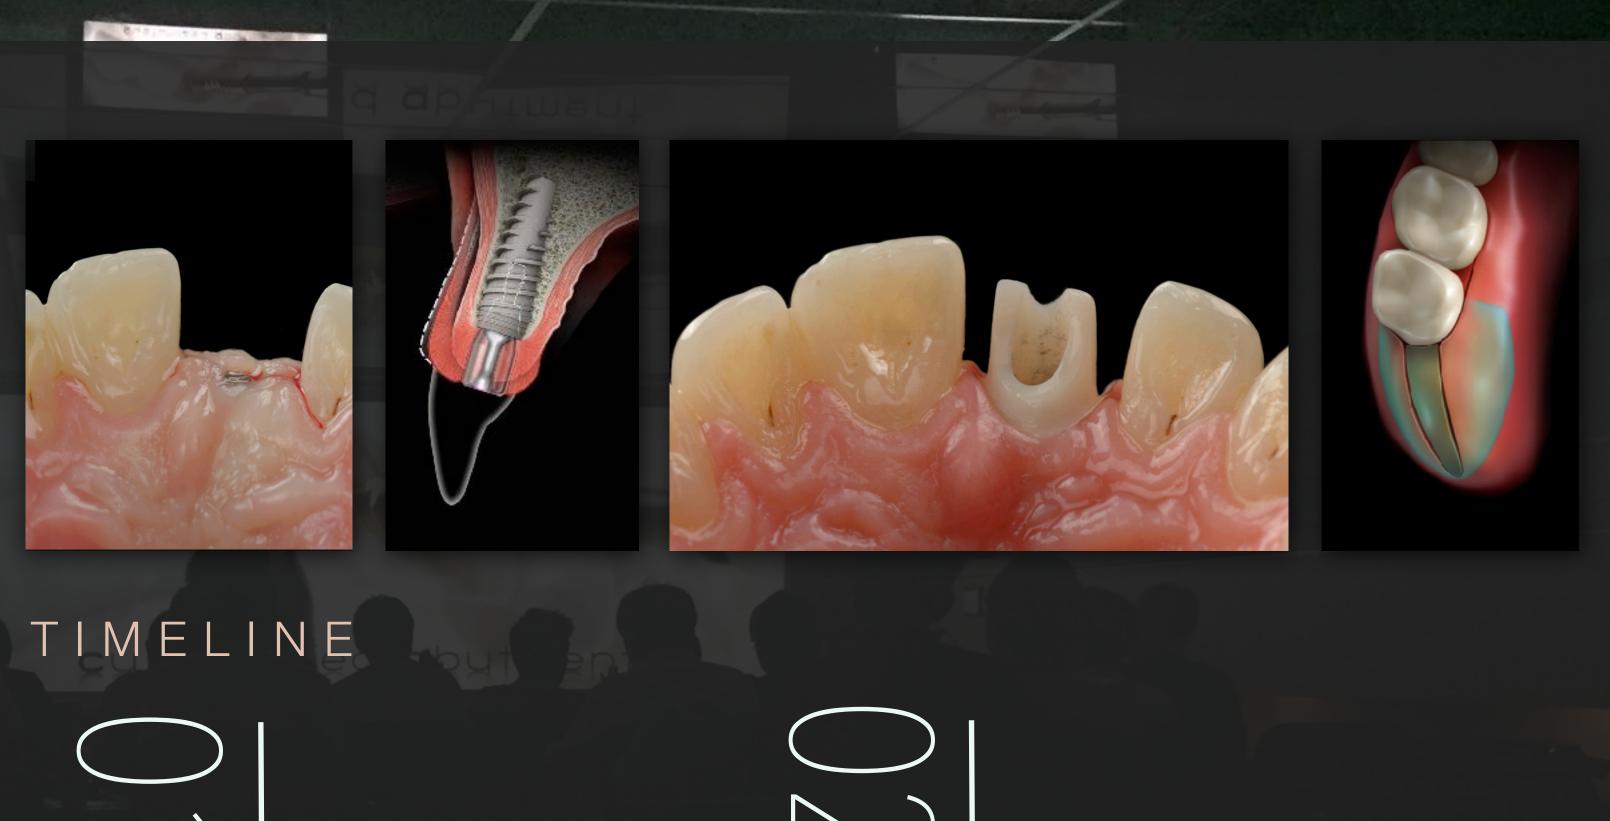

# LIVESURGERIES

- 09:00 -10:30 live surgery 2 : immediate single tooth implant
   placement in the esthetic zone on a patient
- 10:30 -11:00 coffee break
- 11:00 -13:30 provisional management of single tooth implant in the esthetic zone
- 13:30 -15:00 lunch
- 15:00 -17:30 hands-on II : grafting harvesting techniques and management
- 17:30 -17:45 coffee break
- 17:45 -19:00 hands-on II : grafting harvesting techniques and management