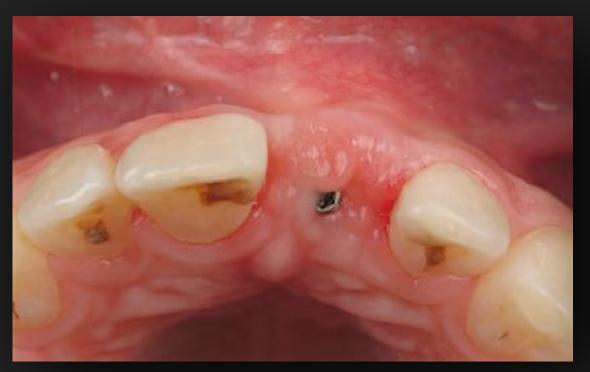

## LIVE PERFORMANCE

- implant #21 nobelAcitve RP 4.3x13mm.
- slim healing abutment 5 mm. heigh
- crestal & buccal CTG from tuberosity
- bonded provisional restoration provisional