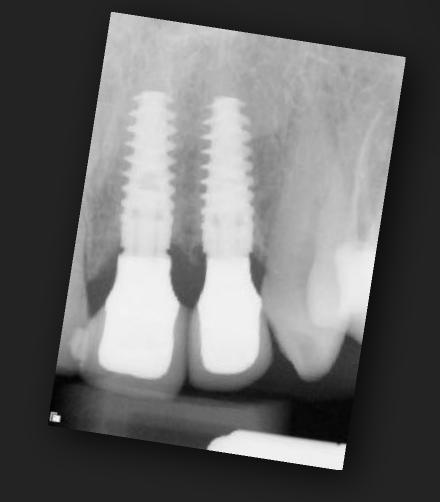

## DELAYED IMPLANT / LIVE CASE 2009

delayed implant placement on a real case / hands-on course 2009,

## LIVE PERFORMANCE

- implant #21 nobelAcitve RP 4.3x13mm.
- slim healing abutment 5 mm. heigh
- crestal & buccal CTG from tuberosity
- bonded provisional restoration provisional