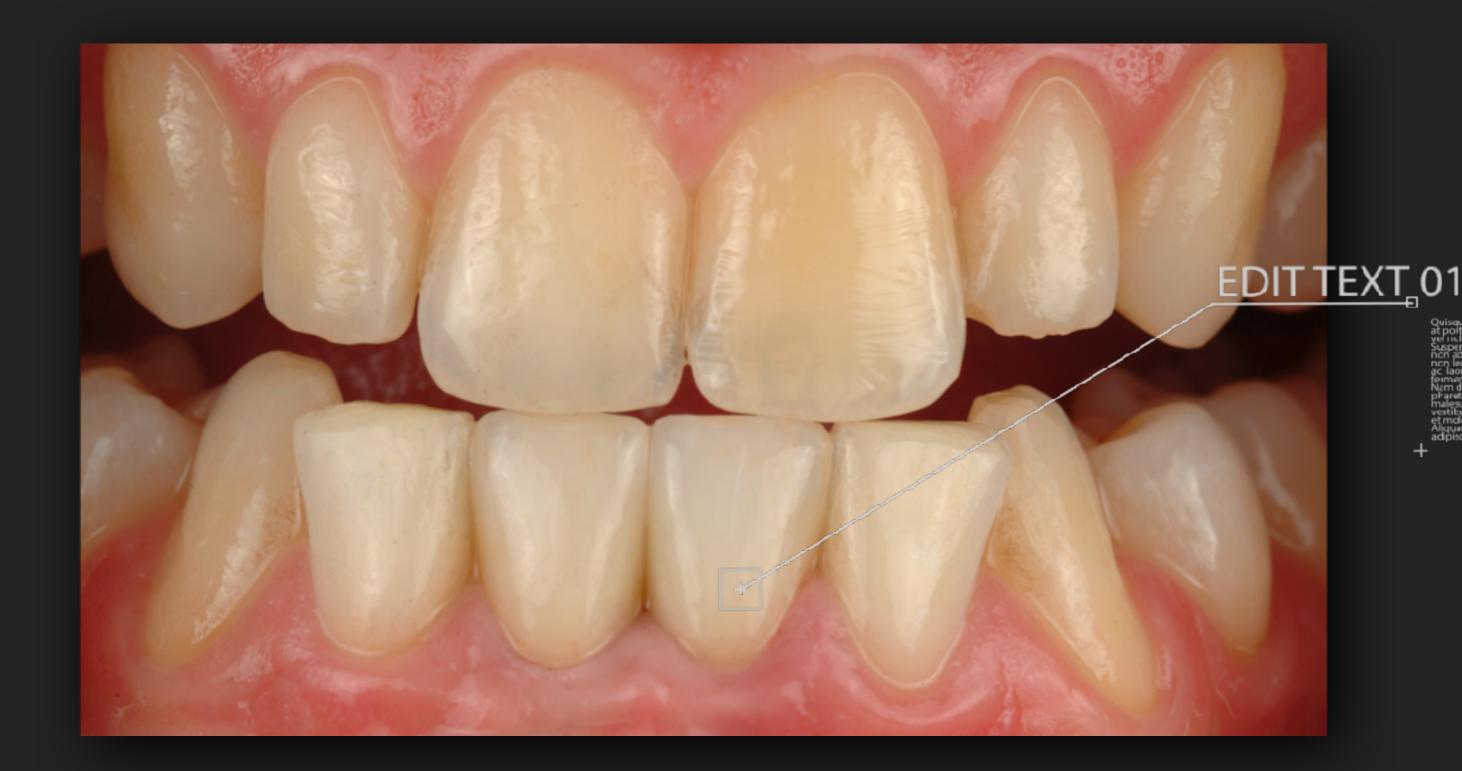

The objective of this course of 3 days, is to provide the attendees with a deep theoretical knowledge but more important with a deep hands-on experience on the management of provisional restorations for single tooth implants in the esthetic zone in order to maximize the peri-implant soft tissue esthetics around the final restorations – critical element for achieving gingival integration and esthetic success. In this course 2 live surgeries will be performed by Dr. Gamborena placing an implant in the esthetic zone either immediate and staged. Attendees will learn to harvest tissue for connective tissue grafts as well as different suture techniques. A clinical case will be selected to perform the provisional as well as the implant abutment by the participants involved in this course. The idea behind this set up is to provide to the participants with a real solution into a real case in which the attendees will experience the laboratory intricacies as well as the surgical implications and clinical adjustments performed chair-side later on by Dr.Gamborena. A prosthetic and a surgical hands on workshops will be performed by the attendees in order to have a global experience in this type of high advance implant esthetic courses.