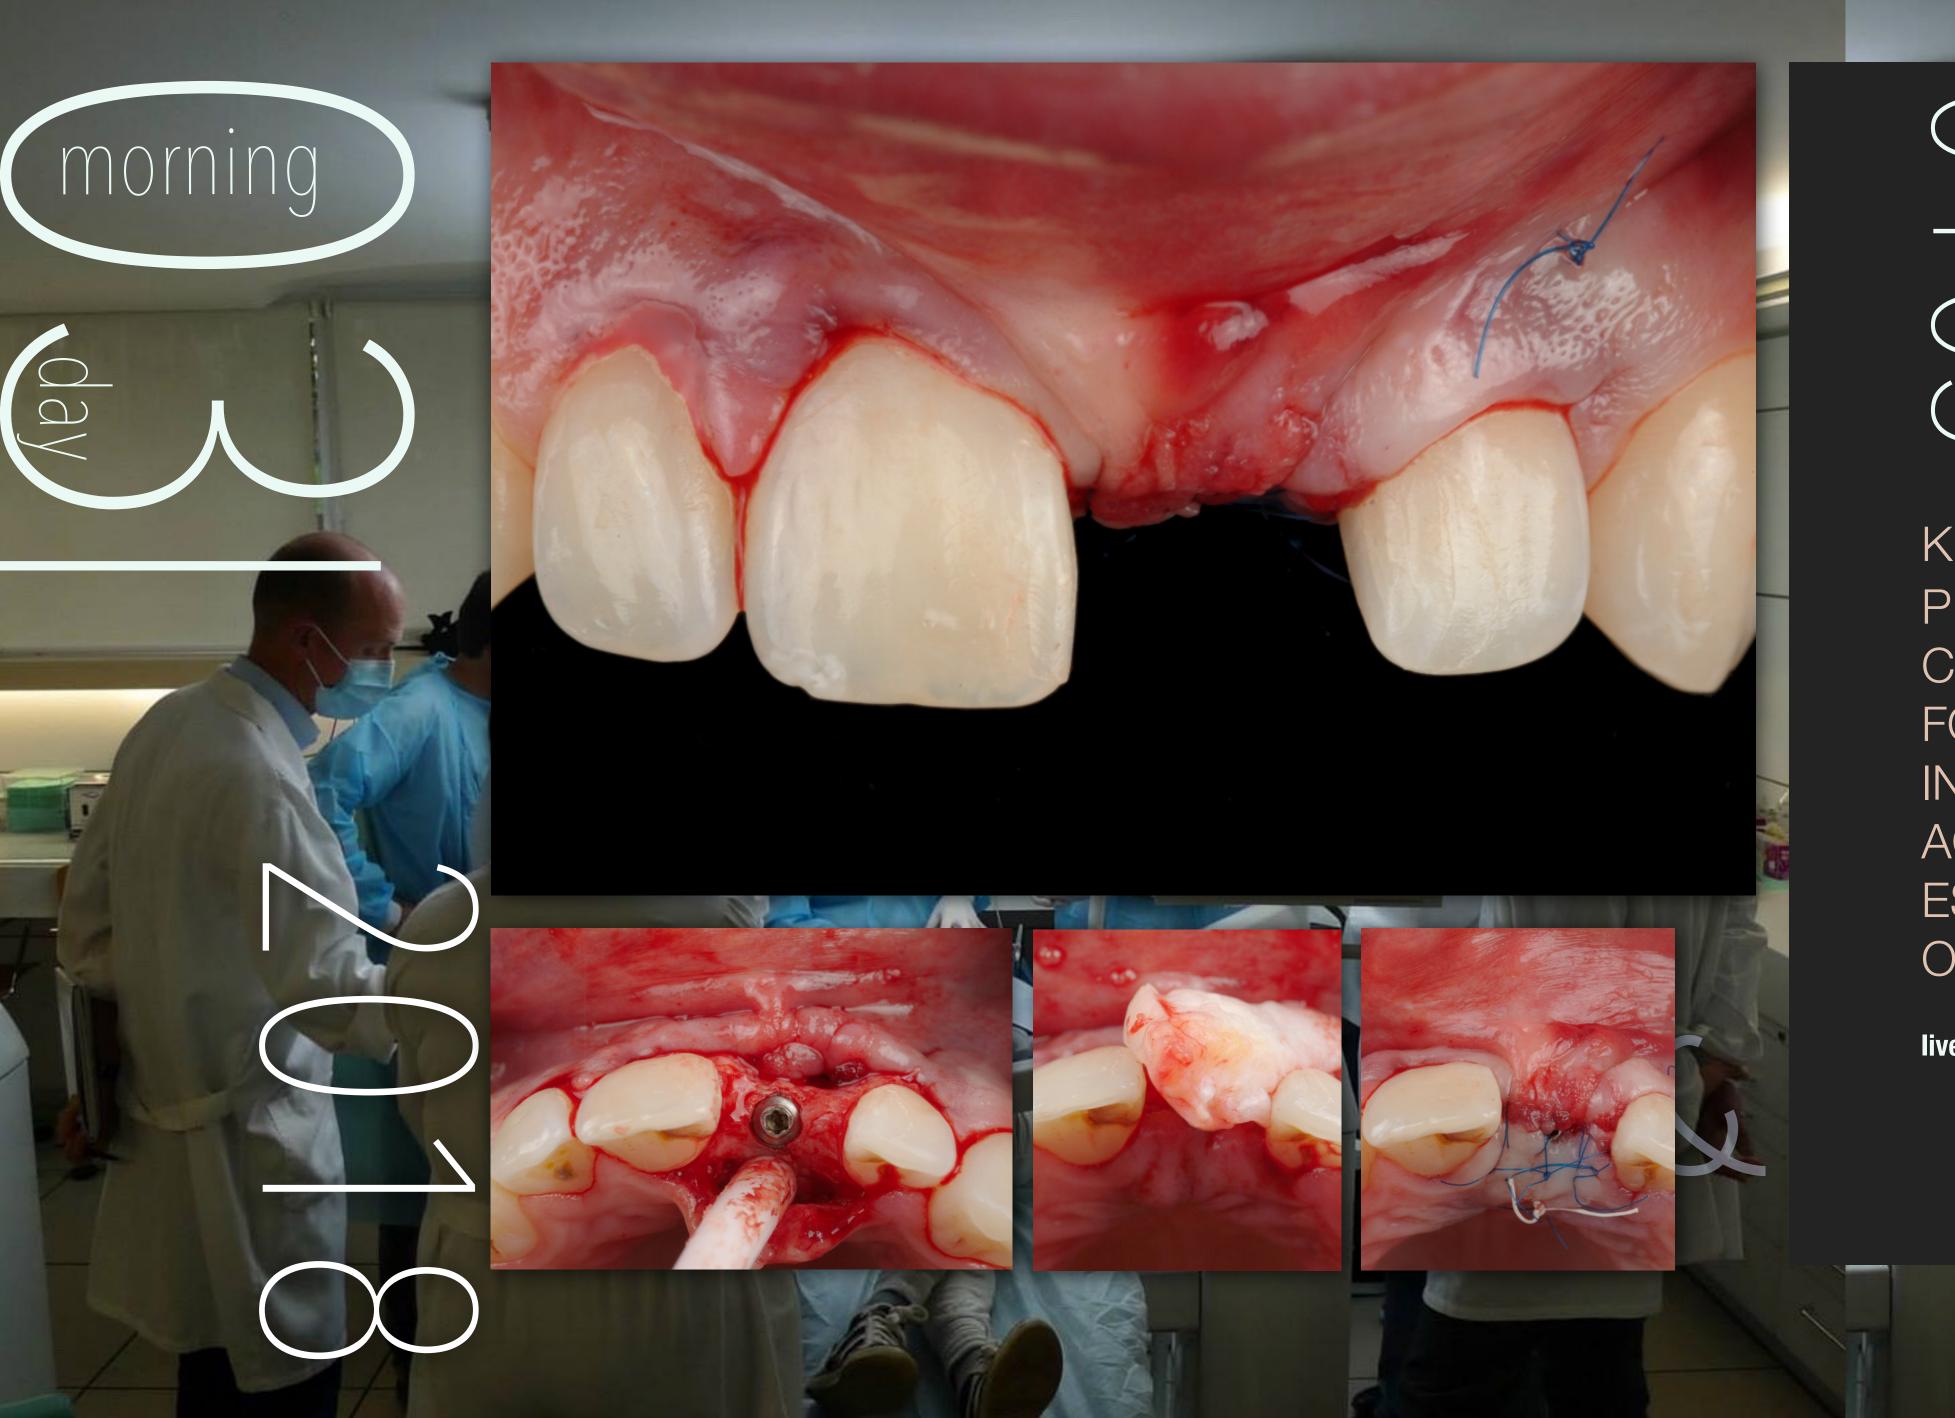

## LIVE PERFORMANCE

- tooth extraction # 21
- implant #21 nobelAcitve WP 5x13mm.
- 3D bio-oss packing
- Final zirconia abutment + provisional
- · circular CTG

gamborenadvancedteachir

afternoon

THEORY

DELAYED IMPLANT
PLACEMENT
CONSIDERATIONS
FOR SOFT-TISSUE
VOLUME CONTROL