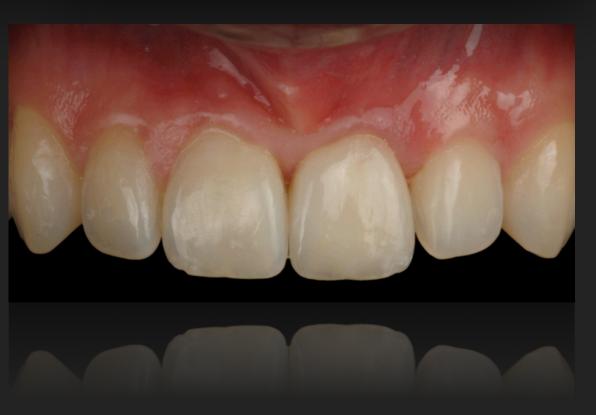

## LIVE PERFORMANCE

- tooth extraction # 21
- implant #21 nobelAcitve WP 5x13mm.
- 3D bio-oss packing
- Final zirconia abutment + provisional
- · circular CTG

gamborenadvancedteachir

afternoon

THEORY

DELAYED IMPLANT
PLACEMENT
CONSIDERATIONS
FOR SOFT-TISSUE
VOLUME CONTROL