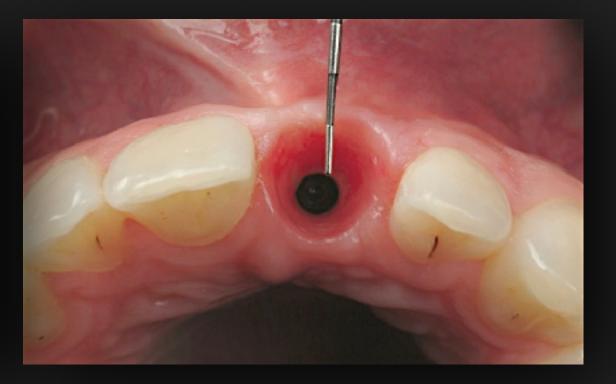

## LIVE PERFORMANCE

- tooth extraction # 21
- implant #21 nobelAcitve WP 5x13mm.
- 3D bio-oss packing
- Final zirconia abutment + provisional
- · circular CTG

gamborenadvancedteachir

afternoon

THEORY

DELAYED IMPLANT
PLACEMENT
CONSIDERATIONS
FOR SOFT-TISSUE
VOLUME CONTROL