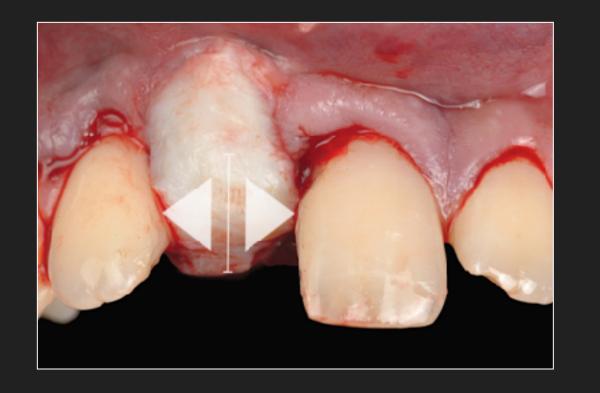

# DELAYED IMPLANT PLACEMENT

"CONTROLLING THE SOFT TISSUE VOLUMES & SCALLOPING ..."

## LIVE PERFORMANCE

- implant #21 nobelAcitve RP 4.3x13mm.
- slim healing abutment 5 mm. heigh
- crestal & buccal CTG from tuberosity
- bonded provisional restoration provisional