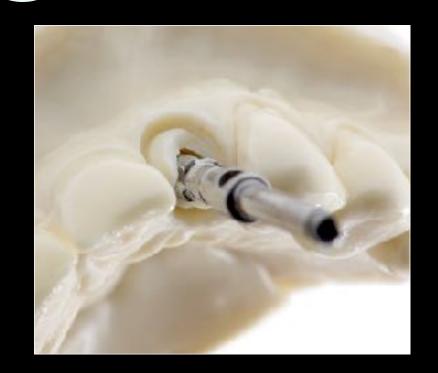

## LIVE PERFORMANCE

- implant #21 nobelAcitve RP 4.3x13mm.
- slim healing abutment 5 mm. heigh
- crestal & buccal CTG from tuberosity
- bonded provisional restoration provisional