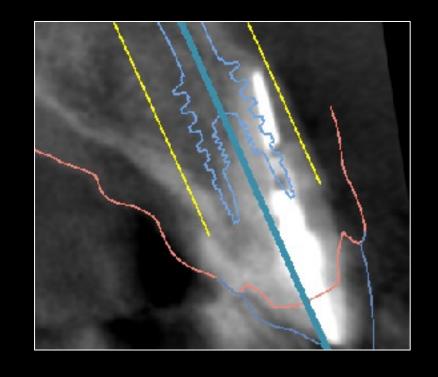

## LIVE PERFORMANCE

- tooth extraction # 21
- implant #21 nobelAcitve WP 5x13mm.
- 3D bio-oss packing
- Final zirconia abutment + provisional
- · circular CTG

gamborenadvancedteachir

afternoon

THEORY

DELAYED IMPLANT
PLACEMENT
CONSIDERATIONS
FOR SOFT-TISSUE
VOLUME CONTROL