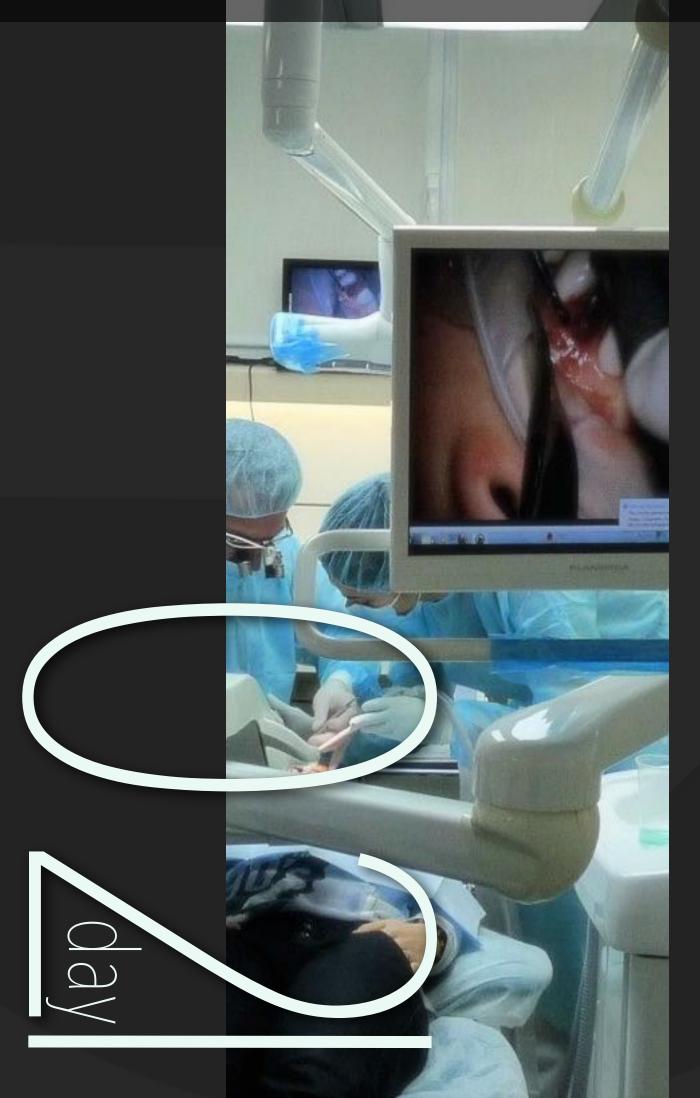

- 09:00 -10:30 live surgery 1 : delayed single tooth implant placement in the esthetic zone on a patient
- 10:30 -11:00 coffee break
- 11:00 -13:30 **hands-on I:** decisions process for the prosthetic protocol on immediate implant placement abutment & provisional crown emergence profile configuration, abutment fabrication,...
- 13:30 -15:00 lunch
- 15:00 -17:30 lecture II : new trends & concepts treating
   single tooth implants
  - · Delayed implant placement criteria & concept
    - ·ideal implant placement
    - · soft tissue management surgically to prosthetically guided
- 17:30 -17:45 coffee break
- 17:45 -19:00 lecture II : new trends & concepts treating single tooth implants
  - · timing & concept for abutment selection
  - · emergence profile configuration & concept

- 09:00 -10:30 live surgery 2 : immediate single tooth implant
   placement in the esthetic zone on a patient
- 10:30 -11:00 coffee break
- 11:00 -13:30 provisional management of single tooth implant in the esthetic zone
- 13:30 -15:00 lunch
- 15:00 -17:30 hands-on II : grafting harvesting techniques and management
- 17:30 -17:45 coffee break
- 17:45 -19:00 hands-on II : grafting harvesting techniques and management