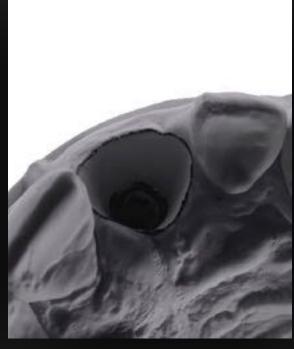

## LIVE PERFORMANCE

- implant #21 nobelAcitve RP 4.3x13mm.
- slim healing abutment 5 mm. heigh
- crestal & buccal CTG from tuberosity
- bonded provisional restoration provisional