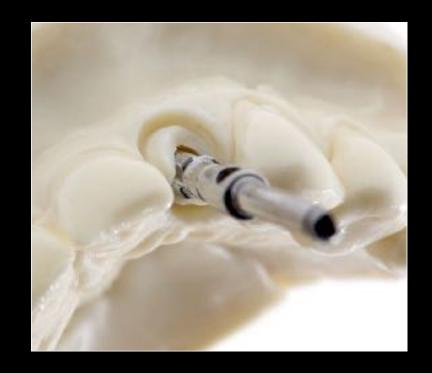

## LIVE PERFORMANCE

- tooth extraction # 21
- implant #21 nobelAcitve WP 5x13mm.
- 3D bio-oss packing
- Final zirconia abutment + provisional
- · circular CTG

gamborenadvancedteachir

afternoon

THEORY

DELAYED IMPLANT
PLACEMENT
CONSIDERATIONS
FOR SOFT-TISSUE
VOLUME CONTROL

## LIVE PERFORMANCE

- implant #21 nobelAcitve RP 4.3x13mm.
- slim healing abutment 5 mm. heigh
- crestal & buccal CTG from tuberosity
- bonded provisional restoration provisional