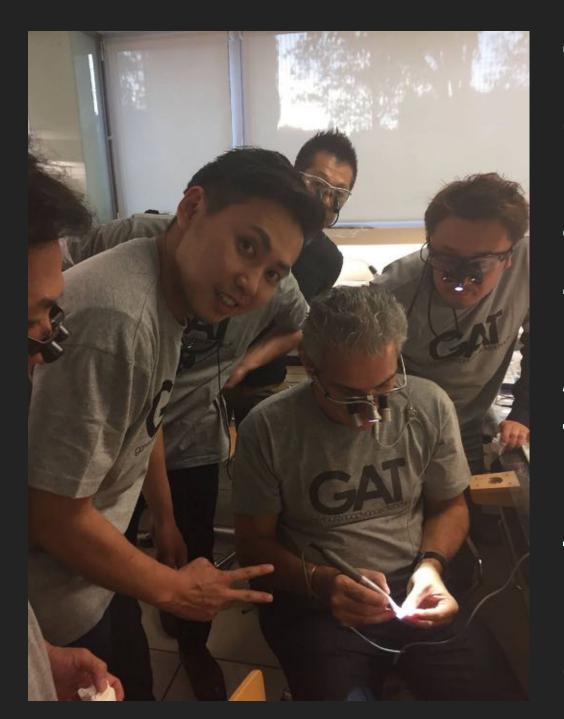

LIVE CASE
PROSTHETIC
WORKSHOP

This course focuses on the clinical but more important all laboratory steps to fulfill the desired expectations on the day of the surgery.

A precise step by step technique performed first by Dr. Gamborena provides to the attendees a detailed and unforgettable learning experience.

WORKSHOP

PROSTHETIC WORKSHOP