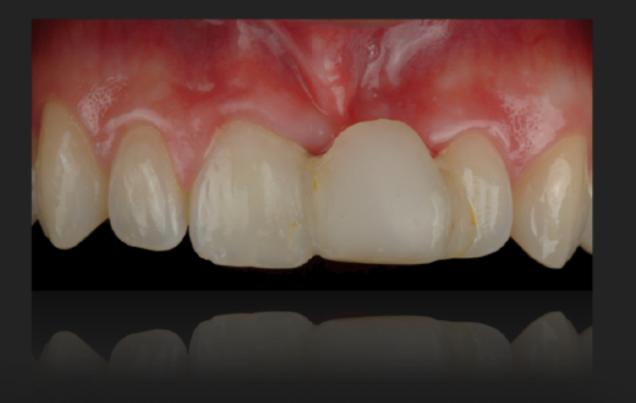

## LIVE PERFORMANCE

- tooth extraction # 21
- implant #21 nobelAcitve WP 5x13mm.
- 3D bio-oss packing
- Final zirconia abutment + provisional
- · circular CTG

gamborenadvancedteachir

afternoon

THEORY

DELAYED IMPLANT
PLACEMENT
CONSIDERATIONS
FOR SOFT-TISSUE
VOLUME CONTROL