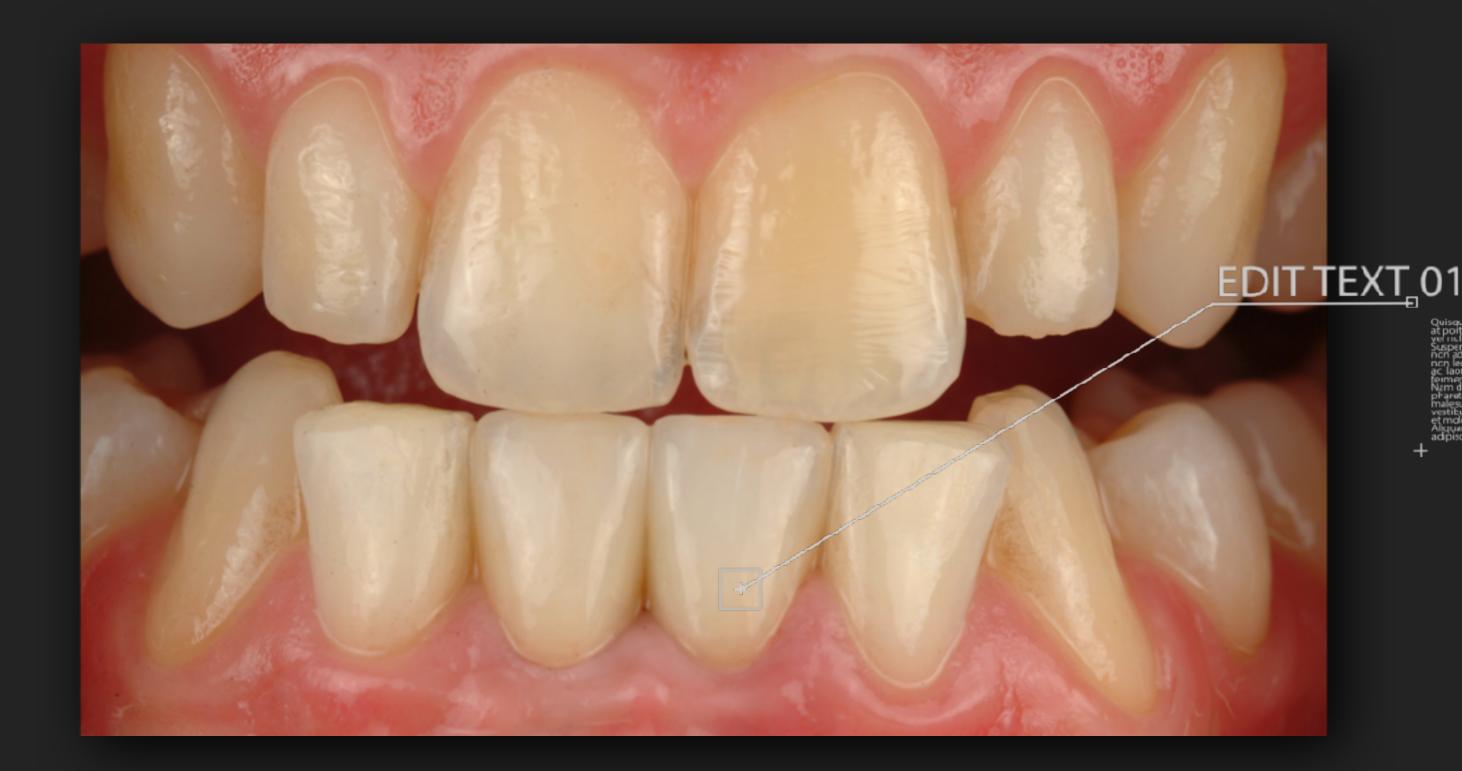

ng single tooth implants
  - · timing & concept for abutment selection
  - · emergence profile configuration & concept

- 09:00 -10:30 live surgery 2 : immediate single tooth implant
   placement in the esthetic zone on a patient
- 10:30 -11:00 coffee break
- 11:00 -13:30 provisional management of single tooth implant in the esthetic zone
- 13:30 -15:00 lunch
- 15:00 -17:30 hands-on II : grafting harvesting techniques and management
- 17:30 -17:45 coffee break
- 17:45 -19:00 hands-on II : grafting harvesting techniques and management

THE PROGRAM ORDER MAY BE SUSCEPTIBLE TO CHANGES







# gamborenadvancedtec

morning

 $\frac{1}{2}$ 

## THEORY

KEY SURGICAL &
PROSTHETIC
CONSIDERATIONS FOR
SOFT-TISSUE INTEGRITY
TO ACHIEVE OPTIMAL
ESTHETIC OUTCOMES



FULL IMMERSION ON IMPLANT ESTHETICS



management immediate implant placement in fresh extraction sockets

delayed implant placement, the control of volumes

This course focuses in both areas of treating implants on the management of the delayed and immediate implant placement. Eventhough both treatment alternatives look similar there are different in concept and management which will be convered in this high advanced implant course.

FULL IMMERSION ON IMPLANT ESTHETICS

management immediate implant placement in fresh extraction sockets

delayed implant placement, the control of volumes

iñak**igamborena** DMD,MSD,HD Donostia/San SeBastian

## IMMEDIATE IMPLANT PLACEMENT



"THE ART OF COMPENSATING RESORPTION..."

# DELAYED IMPLANT PLACEMENT



"CONTROLLING THE SOFT TISSUE VOLUMES & SCALLOPING ..."

# gamborenadvancedteaching