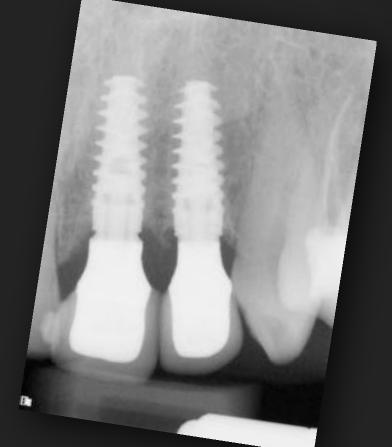

## IMMEDIATE IMPLANT LIVE CASE 2010

immediate implant placement on a real case performed in / hands-on course 2010 & 2014 (nobel symposium San Sebastian)

## LIVE PERFORMANCE

- tooth extraction # 21
- implant #21 nobelAcitve WP 5x13mm.
- 3D bio-oss packing
- Final zirconia abutment + provisional
- · circular CTG

gamborenadvancedteachir

afternoon

THEORY

DELAYED IMPLANT
PLACEMENT
CONSIDERATIONS
FOR SOFT-TISSUE
VOLUME CONTROL