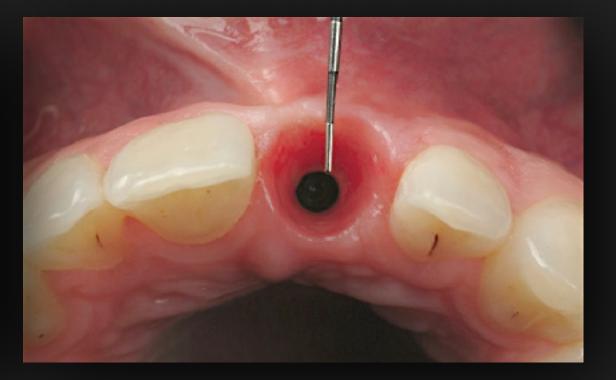

## LIVE PERFORMANCE

- tooth extraction # 21
- implant #21 nobelAcitve WP 5x13mm.
- 3D bio-oss packing
- Final zirconia abutment + provisional
- · circular CTG

gamborenadvancedteachir

afternoon

THEORY

DELAYED IMPLANT
PLACEMENT
CONSIDERATIONS
FOR SOFT-TISSUE
VOLUME CONTROL