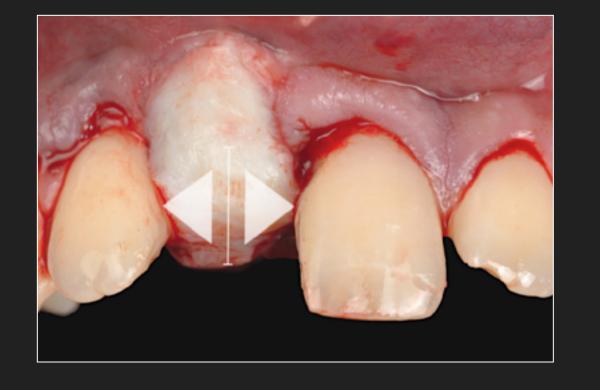

# DELAYED IMPLANT PLACEMENT

"CONTROLLING THE SOFT TISSUE VOLUMES & SCALLOPING ..."

## DELAYED IMPLANT / LIVE CASE 2009

delayed implant placement on a real case / hands-on course 2009,

## LIVE PERFORMANCE

- implant #21 nobelAcitve RP 4.3x13mm.
- slim healing abutment 5 mm. heigh
- crestal & buccal CTG from tuberosity
- bonded provisional restoration provisional