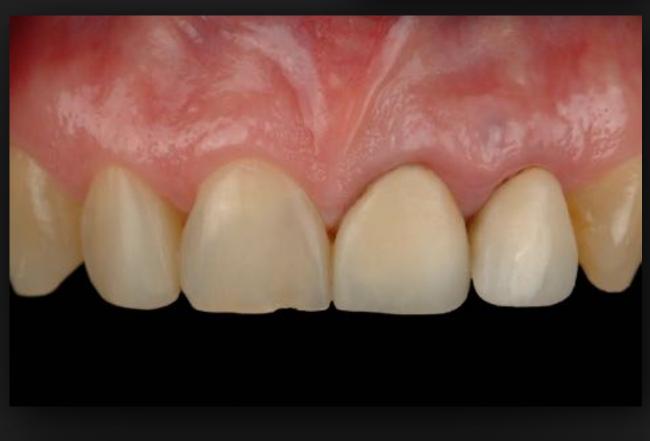

## DELAYED IMPLANT / LIVE CASE 2009

delayed implant placement on a real case / hands-on course 2009,

## LIVE PERFORMANCE

- implant #21 nobelAcitve RP 4.3x13mm.
- slim healing abutment 5 mm. heigh
- crestal & buccal CTG from tuberosity
- bonded provisional restoration provisional