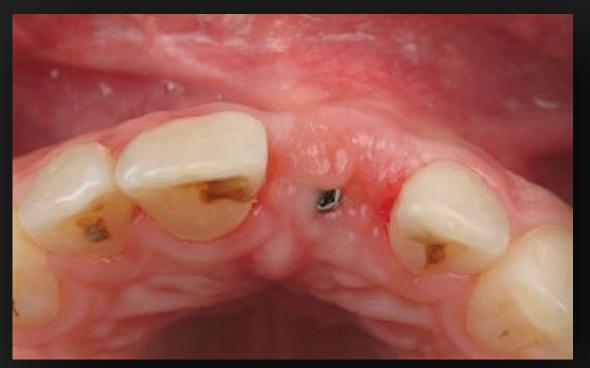

## LIVE PERFORMANCE

- implant #21 nobelAcitve RP 4.3x13mm.
- slim healing abutment 5 mm. heigh
- crestal & buccal CTG from tuberosity
- bonded provisional restoration provisional