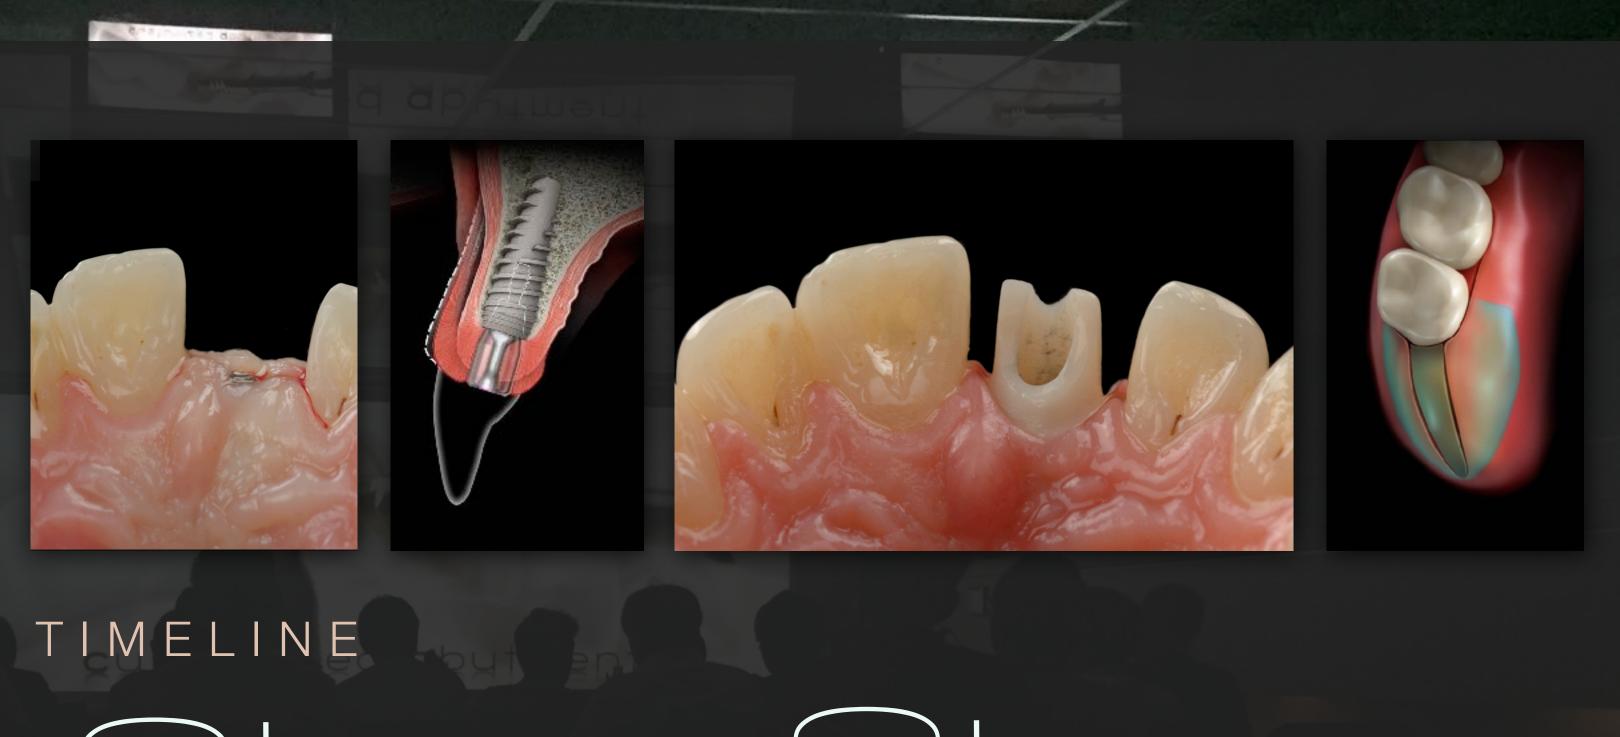

LIVE CASE
PROSTHETIC
WORKSHOP

This course focuses on the clinical but more important all laboratory steps to fulfill the desired expectations on the day of the surgery.

A precise step by step technique performed first by Dr. Gamborena provides to the attendees a detailed and unforgettable learning experience.

WORKSHOP

PROSTHETIC WORKSHOP