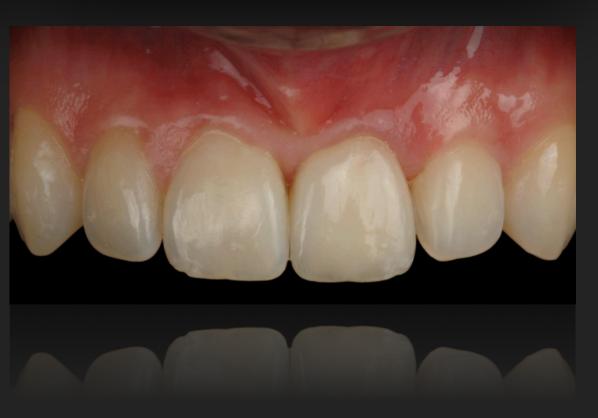

## DELAYED IMPLANT / LIVE CASE 2009

delayed implant placement on a real case / hands-on course 2009,

## LIVE PERFORMANCE

- implant #21 nobelAcitve RP 4.3x13mm.
- slim healing abutment 5 mm. heigh
- crestal & buccal CTG from tuberosity
- bonded provisional restoration provisional