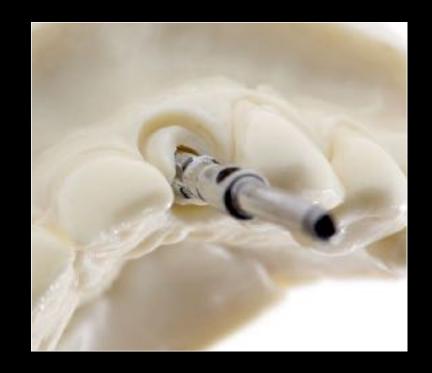

## LIVE PERFORMANCE

- tooth extraction # 21
- implant #21 nobelAcitve WP 5x13mm.
- 3D bio-oss packing
- Final zirconia abutment + provisional
- · circular CTG

gamborenadvancedteachir

afternoon

THEORY

DELAYED IMPLANT
PLACEMENT
CONSIDERATIONS
FOR SOFT-TISSUE
VOLUME CONTROL