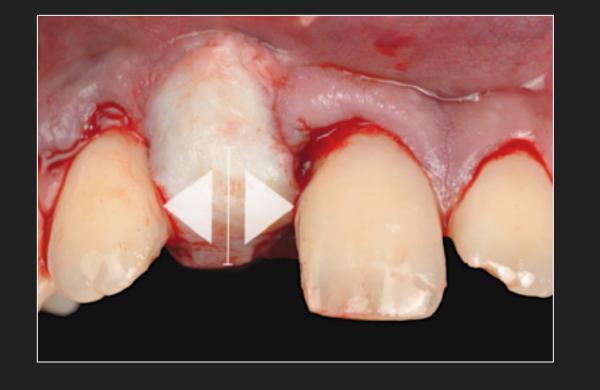

## DELAYED IMPLANT / LIVE CASE 2009

delayed implant placement on a real case / hands-on course 2009,

## LIVE PERFORMANCE

- implant #21 nobelAcitve RP 4.3x13mm.
- slim healing abutment 5 mm. heigh
- crestal & buccal CTG from tuberosity
- bonded provisional restoration provisional