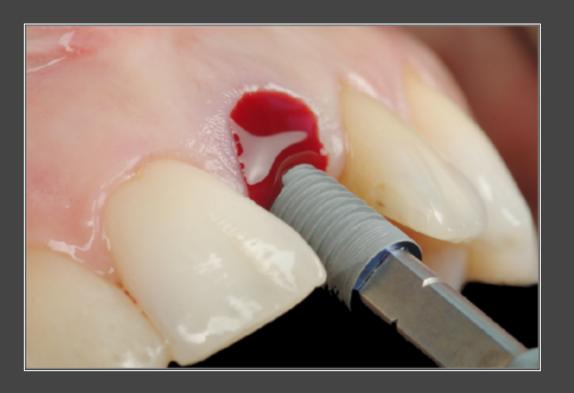

## IMMEDIATE IMPLANT LIVE CASE 2010

immediate implant placement on a real case performed in / hands-on course 2010 & 2014 (nobel symposium San Sebastian)

## LIVE PERFORMANCE

- tooth extraction # 21
- implant #21 nobelAcitve WP 5x13mm.
- 3D bio-oss packing
- Final zirconia abutment + provisional
- · circular CTG

gamborenadvancedteachir

afternoon

THEORY

DELAYED IMPLANT
PLACEMENT
CONSIDERATIONS
FOR SOFT-TISSUE
VOLUME CONTROL