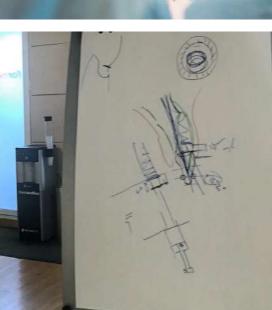

### IMMEDIATE IMPLANT PLACEMENT INTO FRESH EXTRACTION SOCKET

Everything you need to know about immediate implant placement into fresh extraction sockets from diagnostics to detail execution to integrate the final restorative implant restoration into an inconspicuous restoration.

#### DELAYED IMPLANT PLACEMENT

All you need to know about delayed implant placement in the anterior esthetic area taking as a volume maintainer connective tissue graft from tuberosity.

"CONTROLLING THE SOFT TISSUE VOLUMES & SCALLOPING ..."