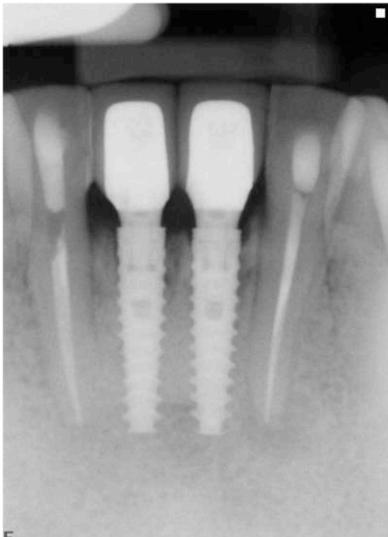

#### DELAYED IMPLANT PLACEMENT

All you need to know about delayed implant placement in the anterior esthetic area taking as a volume maintainer connective tissue graft from tuberosity.

"CONTROLLING THE SOFT TISSUE VOLUMES & SCALLOPING ..."