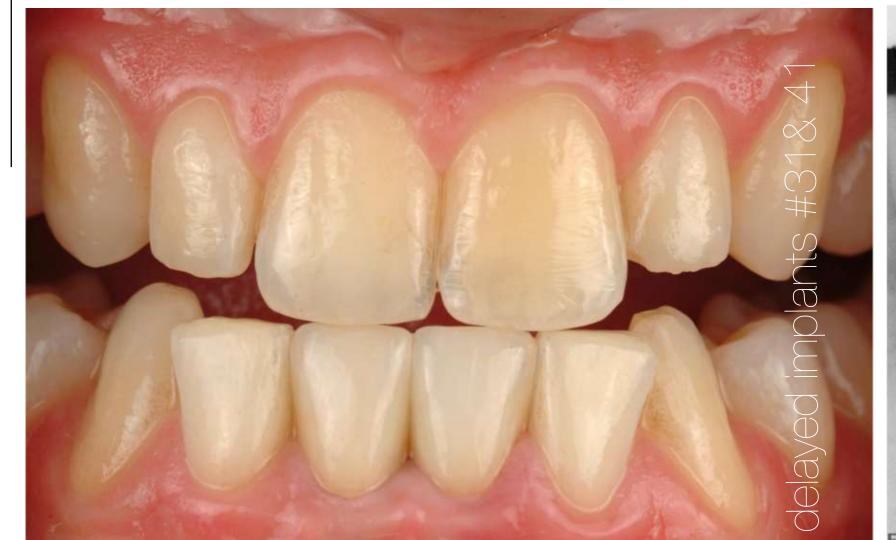

#### DELAYED IMPLANT PLACEMENT

All you need to know about delayed implant placement in the anterior esthetic area taking as a volume maintainer connective tissue graft from tuberosity.

"CONTROLLING THE SOFT TISSUE VOLUMES & SCALLOPING ..."