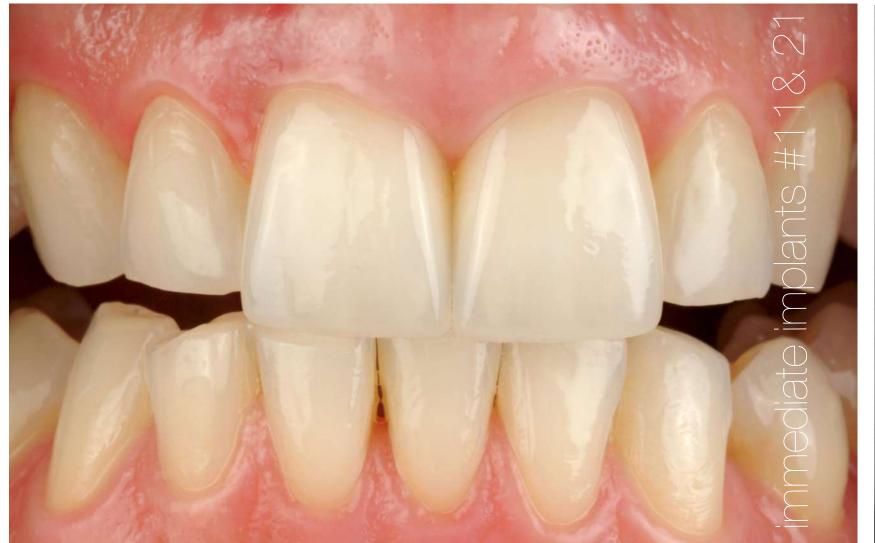

### IMMEDIATE IMPLANT PLACEMENT INTO FRESH EXTRACTION SOCKET

Everything you need to know about immediate implant placement into fresh extraction sockets from diagnostics to detail execution to integrate the final restorative implant restoration into an inconspicuous restoration.

"THE ART OF COMPENSATING RESORPTION..."

GAT