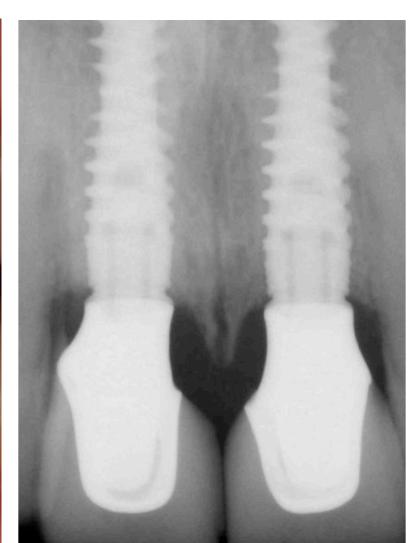

### IMMEDIATE IMPLANT PLACEMENT INTO FRESH EXTRACTION SOCKET

Everything you need to know about immediate implant placement into fresh extraction sockets from diagnostics to detail execution to integrate the final restorative implant restoration into an inconspicuous restoration.

"THE ART OF COMPENSATING RESORPTION..."

GAT