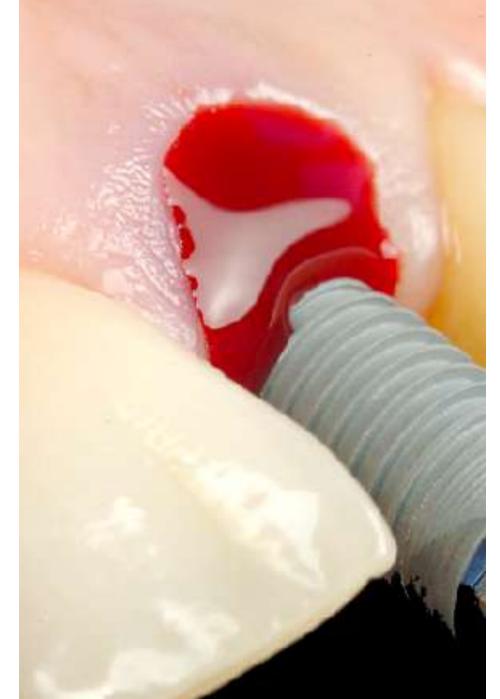

### IMMEDIATE IMPLANT PLACEMENT INTO FRESH EXTRACTION SOCKET

Everything you need to know about immediate implant placement into fresh extraction sockets from diagnostics to detail execution to integrate the final restorative implant restoration into an inconspicuous restoration.

"THE ART OF COMPENSATING RESORPTION..."

GAT