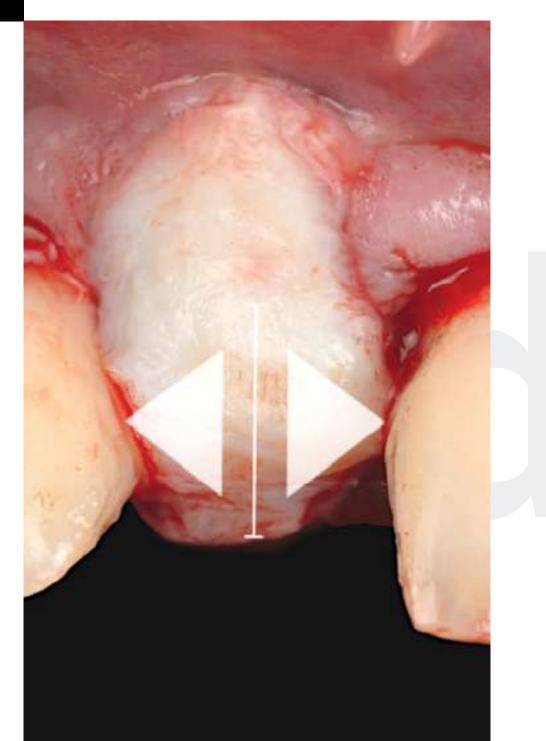

#### DELAYED IMPLANT PLACEMENT

All you need to know about delayed implant placement in the anterior esthetic area taking as a volume maintainer connective tissue graft from tuberosity.

"CONTROLLING THE SOFT TISSUE VOLUMES & SCALLOPING ..."