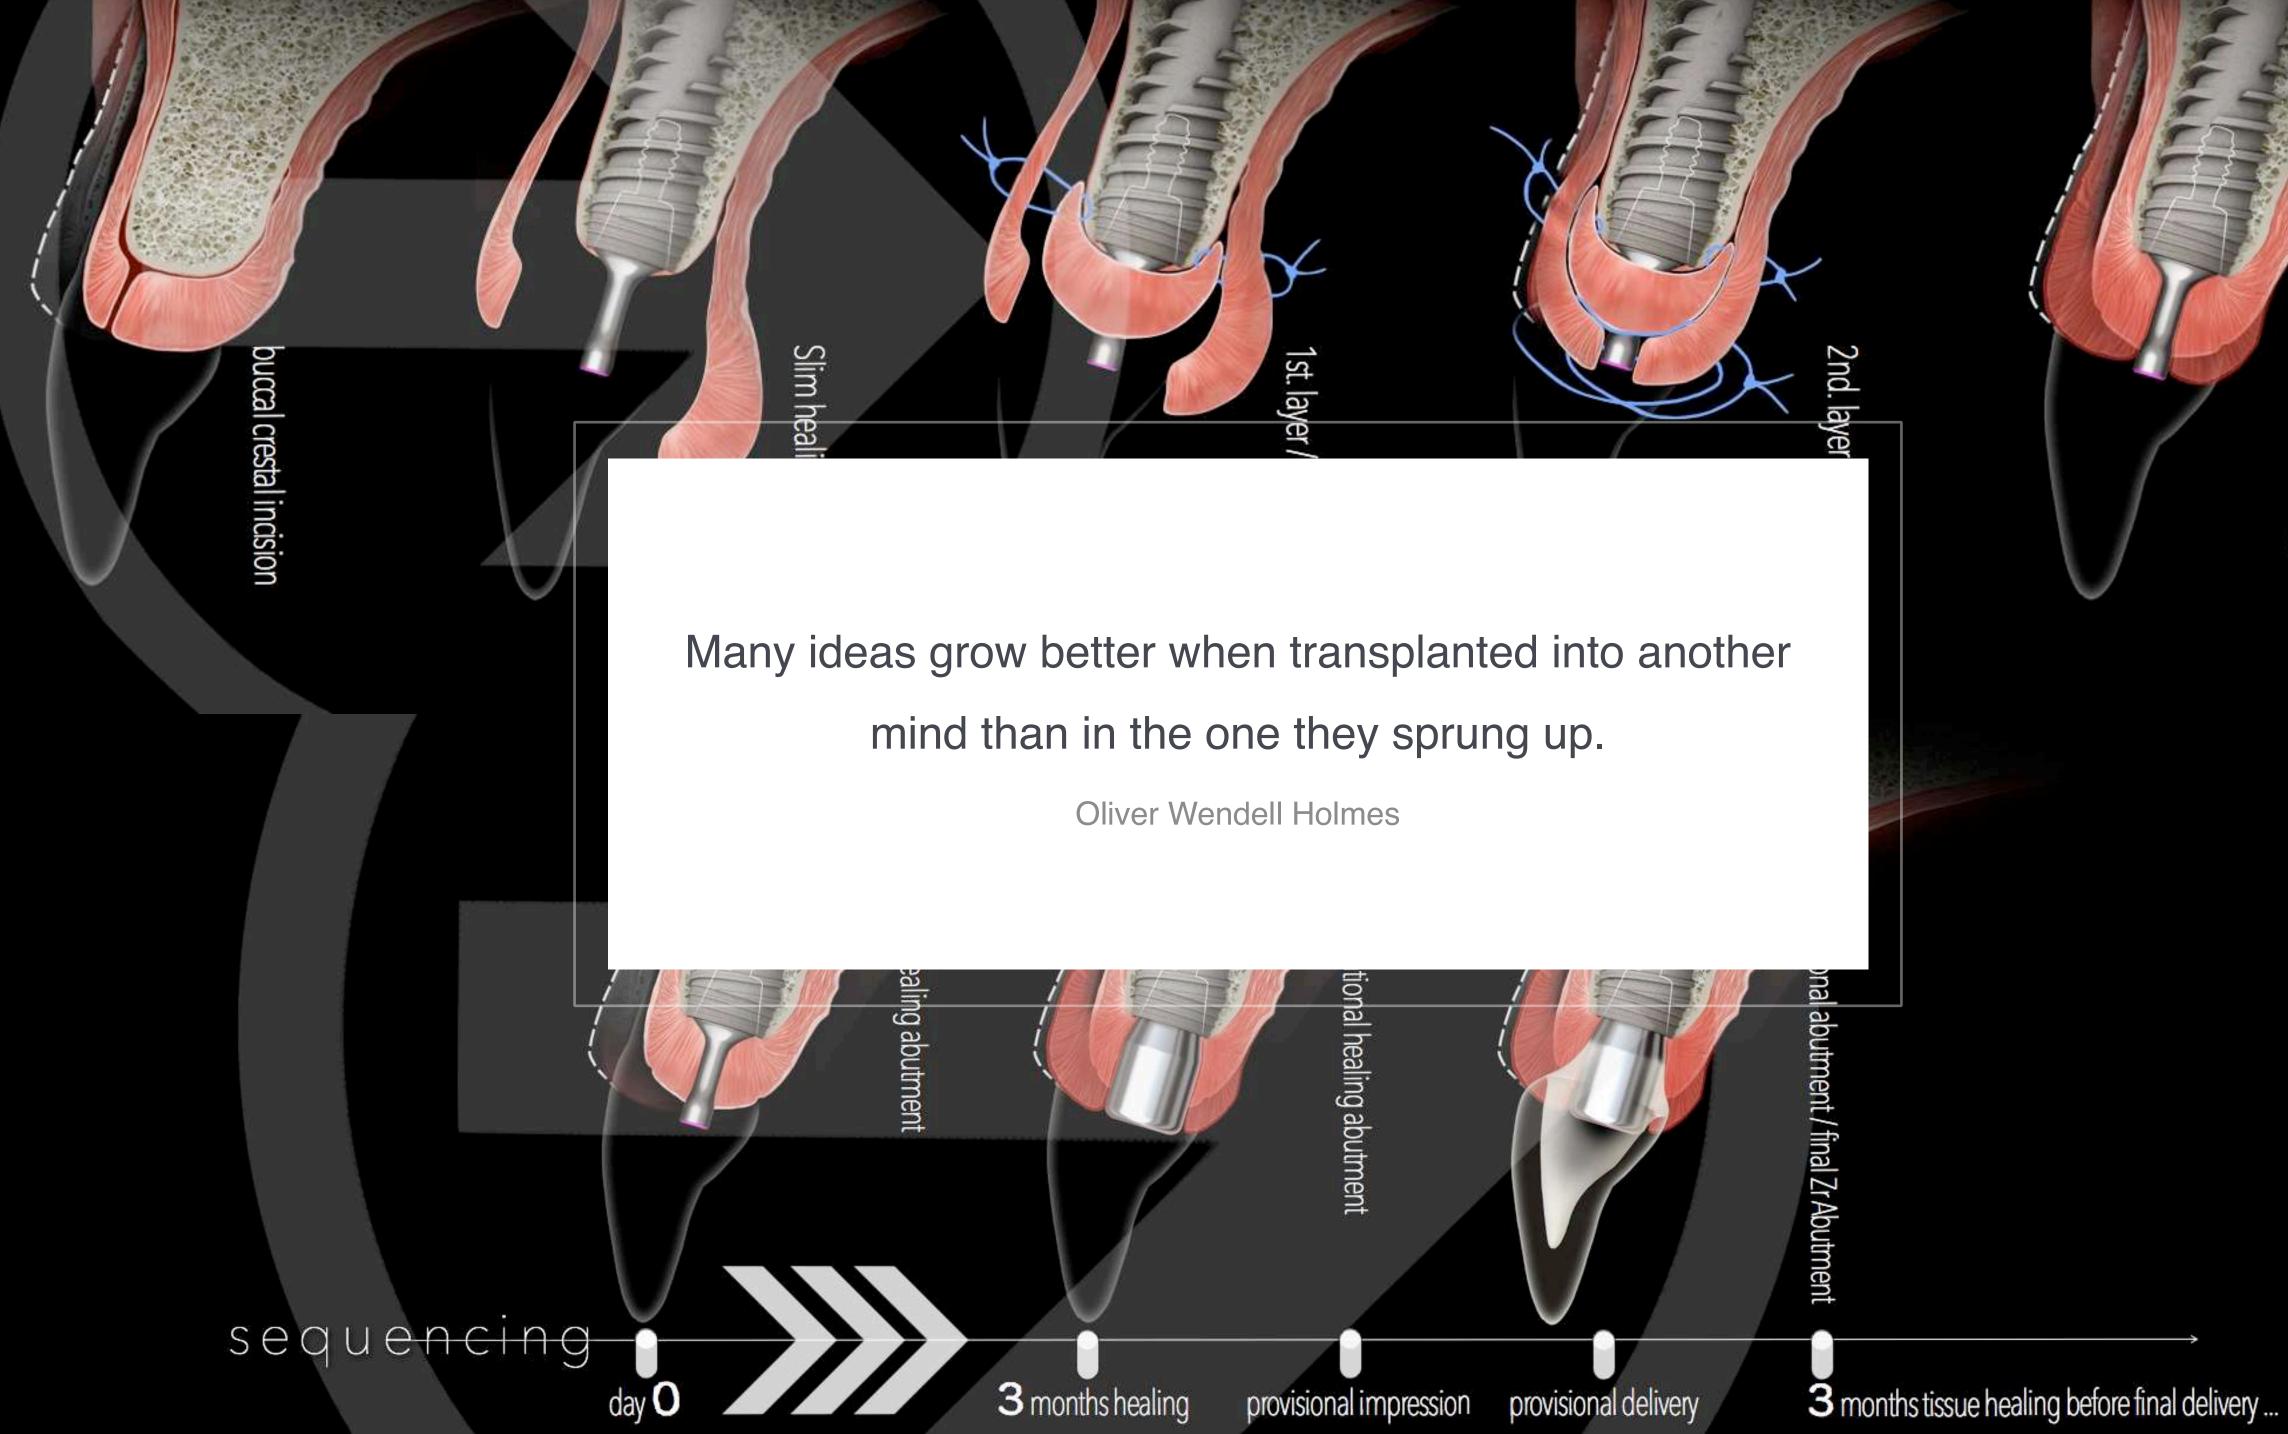

#### IMMEDIATE IMPLANT PLACEMENT INTO FRESH EXTRACTION SOCKET

Everything you need to know about immediate implant placement into fresh extraction sockets from diagnostics to detail execution to integrate the final restorative implant restoration into an inconspicuous restoration.

#### DELAYED IMPLANT PLACEMENT

All you need to know about delayed implant placement in the anterior esthetic area taking as a volume maintainer connective tissue graft from tuberosity.

"CONTROLLING THE SOFT TISSUE VOLUMES & SCALLOPING ..."

### Facts about this course

www.drgamborena.com

This course focuses in both areas of treating implants on the management of the delayed and immediate implant placement. Even though both treatment alternatives look similar they are different in concept and management which will be covered in this high advanced implant course.