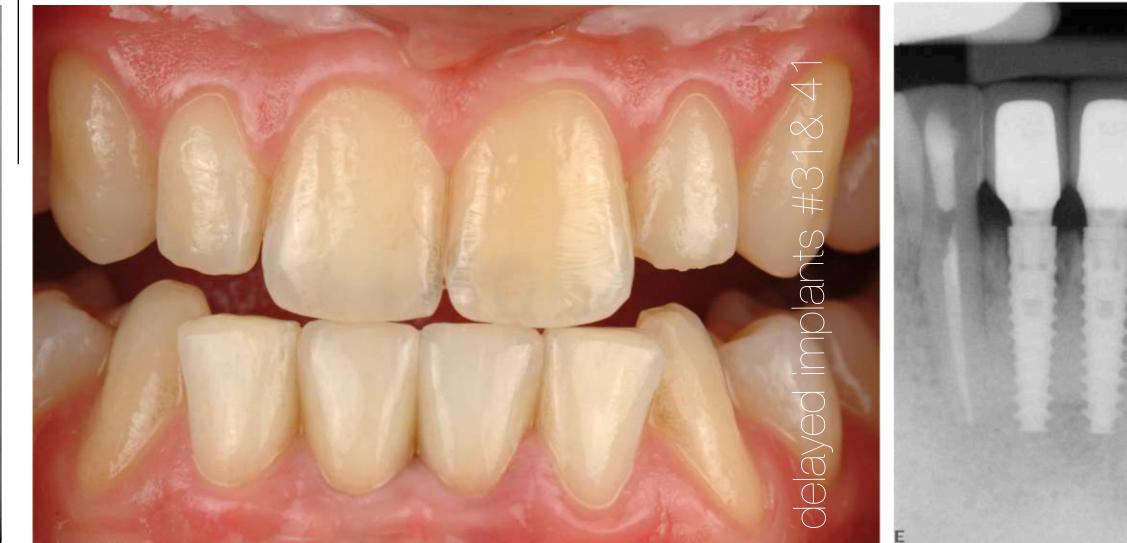

#### DELAYED IMPLANT PLACEMENT

All you need to know about delayed implant placement in the anterior esthetic area taking as a volume maintainer connective tissue graft from tuberosity.

"CONTROLLING THE SOFT TISSUE VOLUMES & SCALLOPING ..."