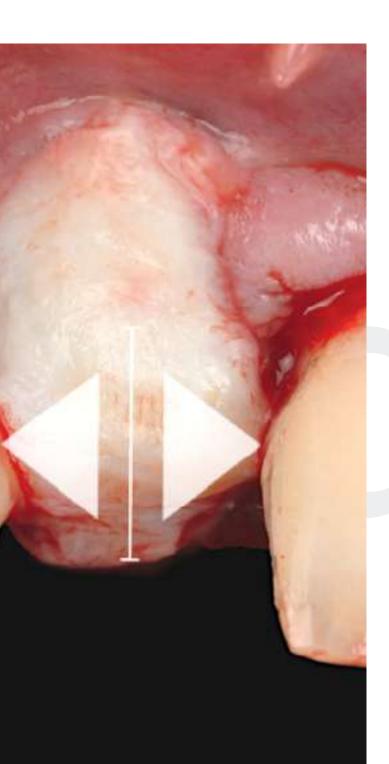

#### DELAYED IMPLANT PLACEMENT

All you need to know about delayed implant placement in the anterior esthetic area taking as a volume maintainer connective tissue graft from tuberosity.

"CONTROLLING THE SOFT TISSUE VOLUMES & SCALLOPING ..."