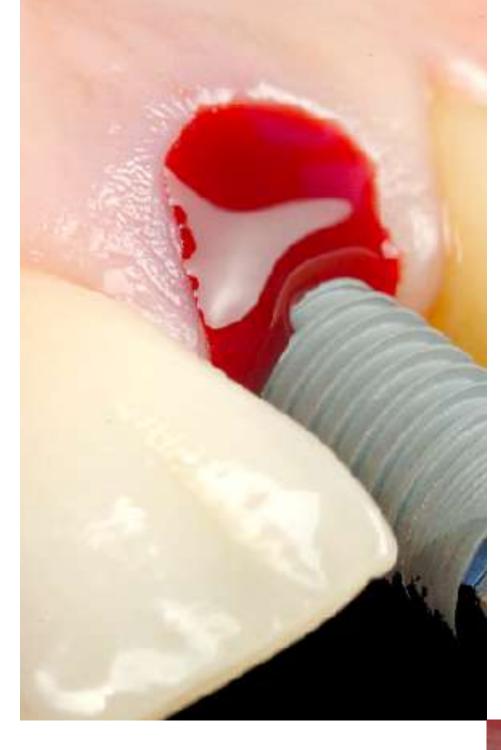

#### IMMEDIATE IMPLANT PLACEMENT INTO FRESH EXTRACTION SOCKET

Everything you need to know about immediate implant placement into fresh extraction sockets from diagnostics to detail execution to integrate the final restorative implant restoration into an inconspicuous restoration.

"THE ART OF COMPENSATING RESORPTION ... "