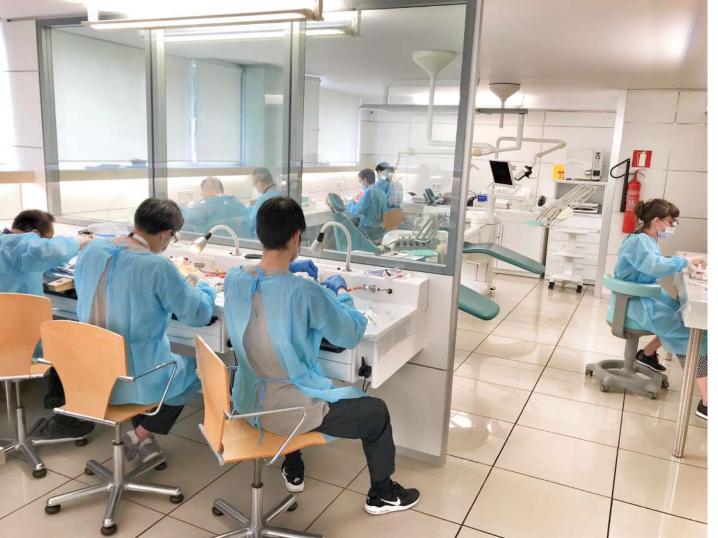

DESIRE

GAT

This **3 days hands-on course** is directed to any professional willing to improve their knowledge and skills regarding implants into the esthetic area. Both worlds of implant dentistry will be covered surgically and prosthetically in order to succeed with high and predictable long term implant esthetic results. Within this course, two live surgical demonstrations will be performed as well as two workshops surgical and prosthetic providing the attendees with an unique experience.

This **3 days hands-on** course is performed on the teaching center Osteoplac/Formedika located in Donostia-San Sebastian, Paseo del Urumea #3 (Gipuzkoa), Spain <u>www.osteoplac.com.</u> The course is limited to 12 participants maximum. Coffee breaks, lunch and farewell dinner is included.

2.- national airport in Donostia-San Sebastián located 25 minutes car drive.

3.- Biarritz national airport located in France 45 minutes car drive.

Y

f

P

The objective of this 3 days course, is to provide the attendees with a deep theoretical knowledge but more important with a deep hands-on experience on the management of implants in the esthetic zone in order to achieve the best esthetic results. In this course 2 live surgeries will be performed by Dr. Gamborena placing an implant in the esthetic zone either immediate or staged. Attendees will learn to harvest tissue for connective tissue grafts as well as different suture techniques. A prosthetic and a surgical hands on workshops will be performed by the attendees in order to have a global experience in this type of high advance implant esthetic courses.