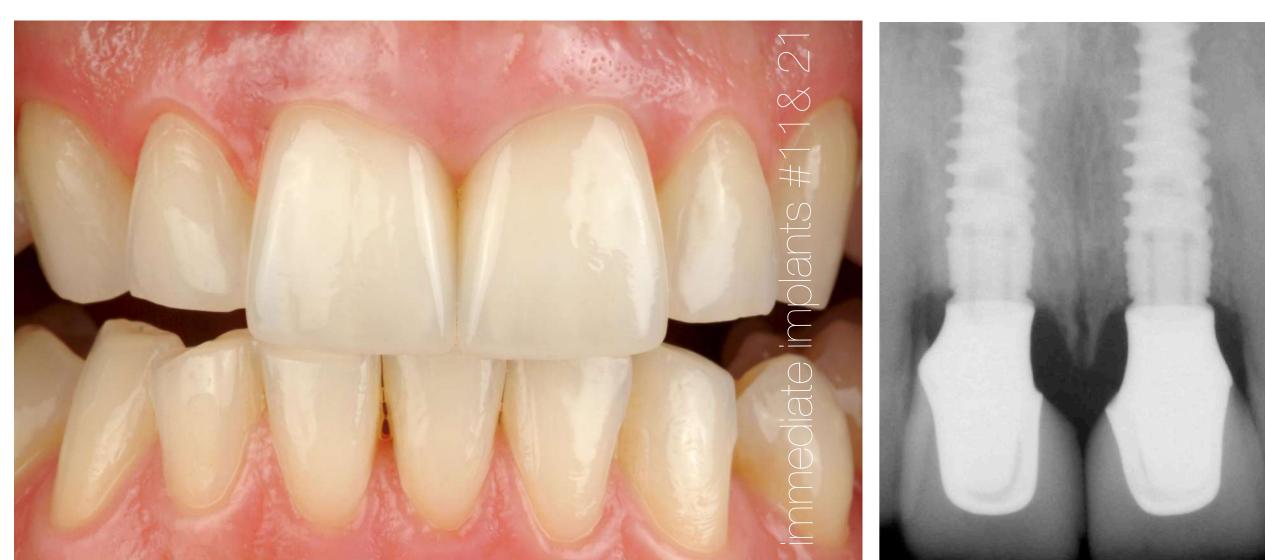

#### IMMEDIATE IMPLANT PLACEMENT INTO FRESH EXTRACTION SOCKET

Everything you need to know about immediate implant placement into fresh extraction sockets from diagnostics to detail execution to integrate the final restorative implant restoration into an inconspicuous restoration.

"THE ART OF COMPENSATING RESORPTION ... "