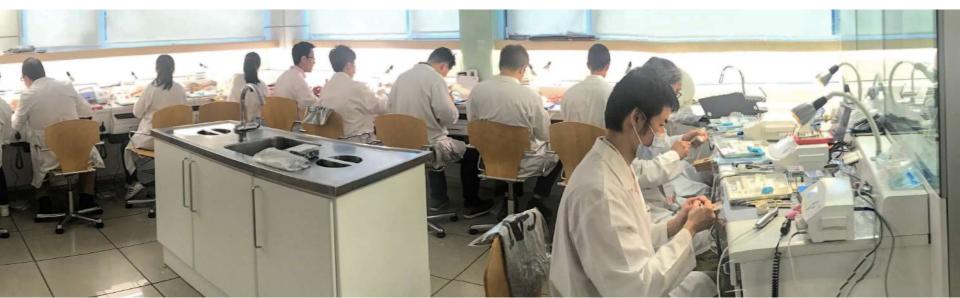

This **3 days hands-on** course is performed on the teaching center Osteoplac/Formedika located in Donostia-San Sebastian, Paseo del Urumea #3 (Gipuzkoa), Spain <u>www.osteoplac.com.</u> The course is limited to 12 participants maximum. Coffee breaks, lunch and farewell dinner is included.

3.- Biarritz national airport located in France 45 minutes car drive.

This **3 days hands-on** course is performed on the teaching center **Osteoplac/Formedika** located in Donostia-San Sebastian, **Paseo del Urumea #3** (Gipuzkoa), Spain <u>www.osteoplac.com</u>. The course is limited to **12 participants** maximum. Coffee breaks, lunch and farewell dinner is included.