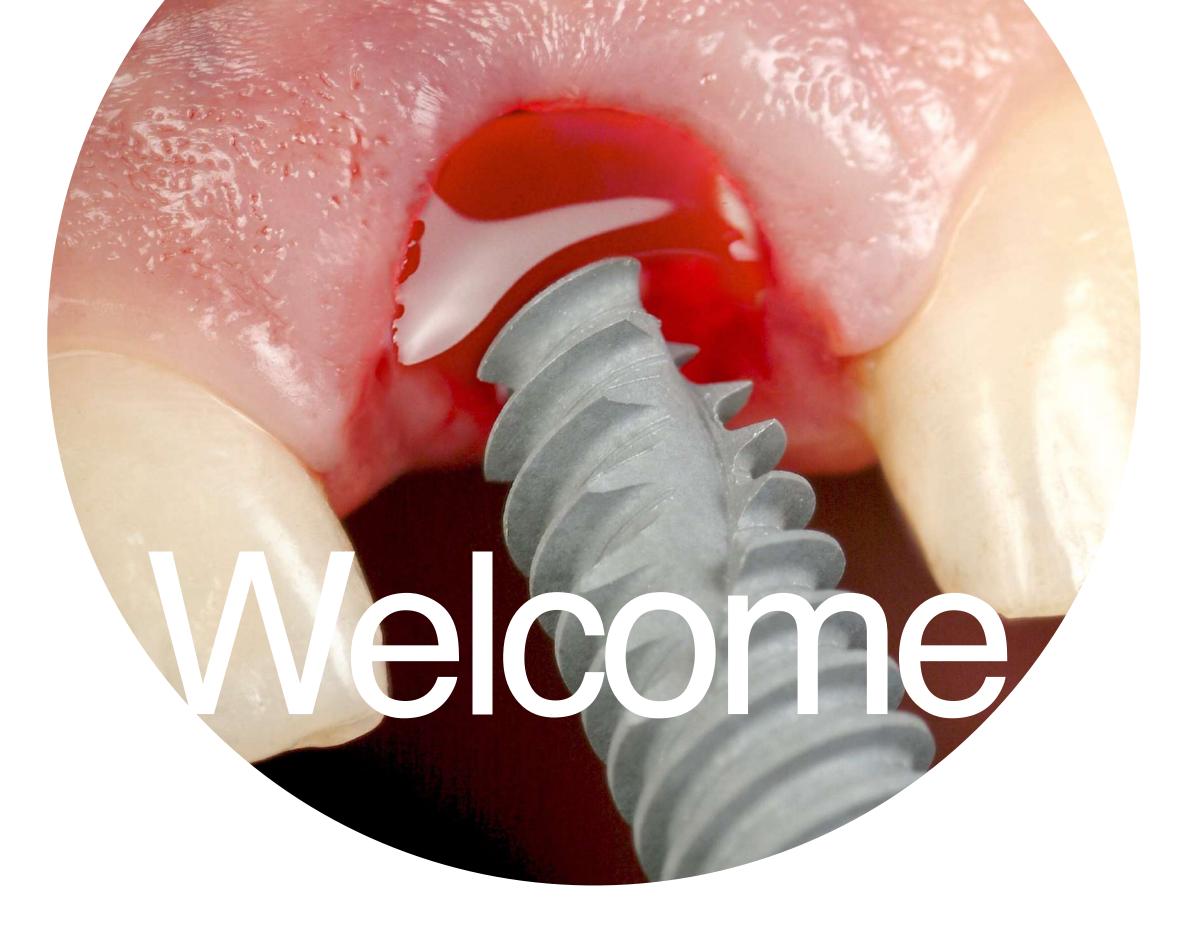

#### IMMEDIATE IMPLANT PLACEMENT INTO FRESH EXTRACTION SOCKET

Everything you need to know about immediate implant placement into fresh extraction sockets from diagnostics to detail execution to integrate the final restorative implant restoration into an inconspicuous restoration.

"THE ART OF COMPENSATING RESORPTION ... "