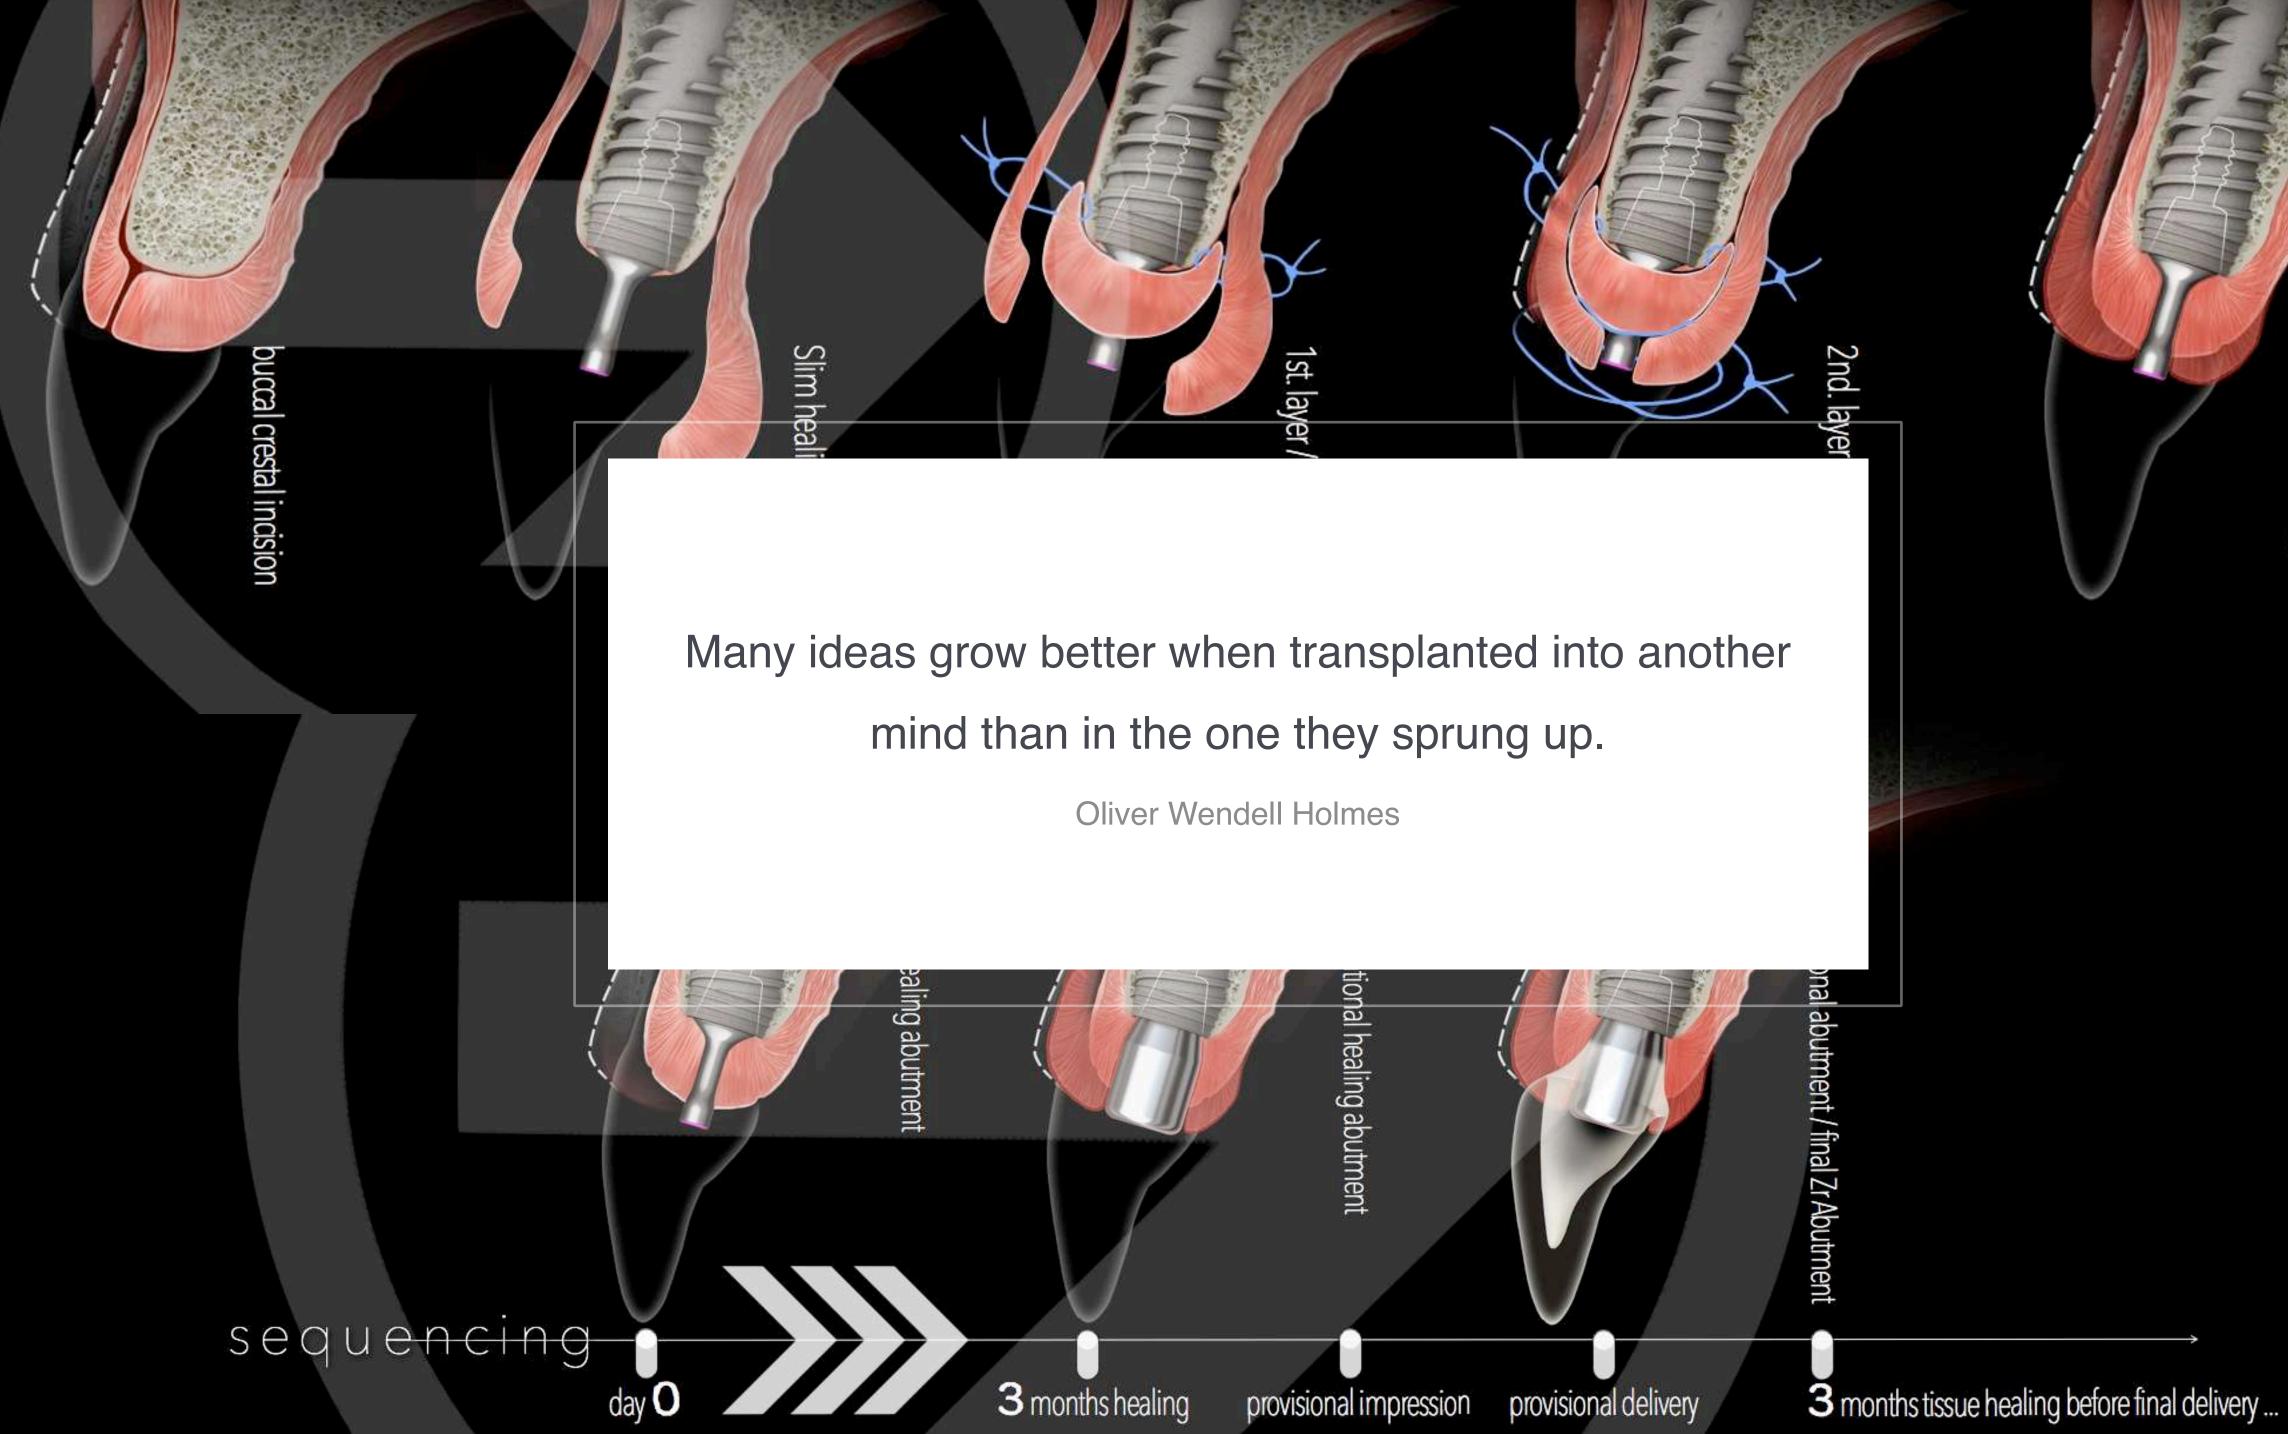

#### IMMEDIATE IMPLANT PLACEMENT INTO FRESH EXTRACTION SOCKET

Everything you need to know about immediate implant placement into fresh extraction sockets from diagnostics to detail execution to integrate the final restorative implant restoration into an inconspicuous restoration.

"THE ART OF COMPENSATING RESORPTION ... "

#### DELAYED IMPLANT PLACEMENT

All you need to know about delayed implant placement in the anterior esthetic area taking as a volume maintainer connective tissue graft from tuberosity.

"CONTROLLING THE SOFT TISSUE VOLUMES & SCALLOPING ..."